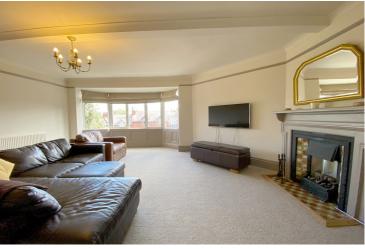

The accommodation comprises: Communal entrance hall leading to a large galleried landing with intercom system, beautifully appointed kitchen, hand painted in Farrow & Ball colours, with feature skylight window, large living room with a bay window, four bedrooms, two en suite, shower rooms, house bathroom, large sun deck/balcony and excellent storage.