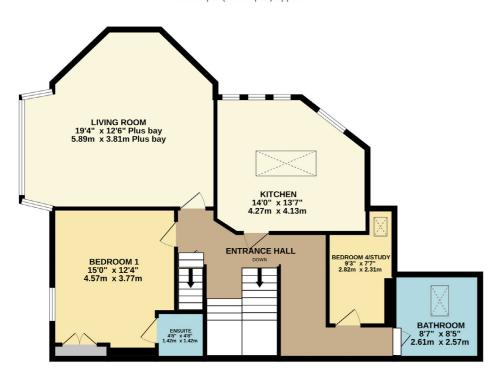

SECOND FLOOR 523 sq.ft. (48.6 sq.m.) approx.

TOTAL FLOOR AREA: 1547 sq.ft. (143.7 sq.m.) approx.

Measurements are approximate. Not to scale. Illustrative purposes only Made with Metropix ©2023

9 Albert Street, Harrogate North Yorkshire HG1 1JX Sales: 01423 503076 Lettings: 01423 530744

The accommodation comprises: Communal entrance hall leading to a large galleried landing with intercom system, beautifully appointed kitchen, hand painted in Farrow & Ball colours, with feature skylight window, large living room with a bay window, four bedrooms, two en suite, shower rooms, house bathroom, large sun deck/balcony and excellent storage.