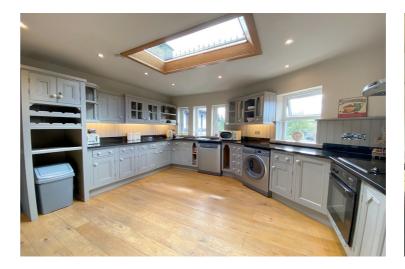

The accommodation comprises: Communal entrance hall leading to a large galleried landing with intercom system, beautifully appointed kitchen, hand painted in Farrow & Ball colours, with feature skylight window, large living room with a bay window, four bedrooms, two en suite, shower rooms, house bathroom, large sun deck/balcony and excellent storage.