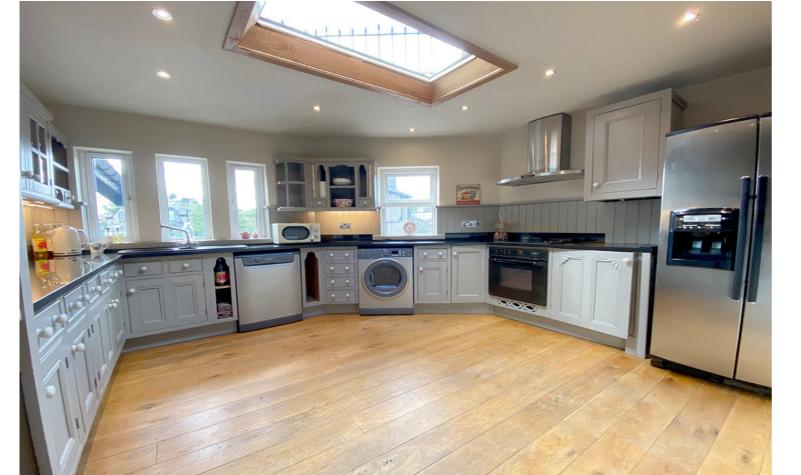

The accommodation comprises: Communal entrance hall leading to a large galleried landing with intercom system, beautifully appointed kitchen, hand painted in Farrow & Ball colours, with feature skylight window, large living room with a bay window, four bedrooms, two en suite, shower rooms, house bathroom, large sun deck/balcony and excellent storage.