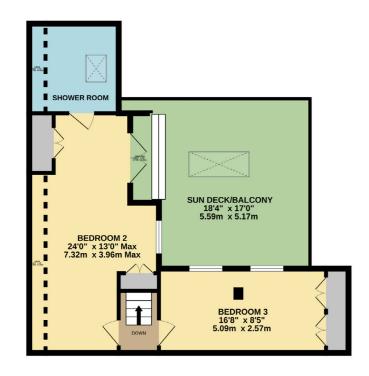

SECOND FLOOR 523 sq.ft. (48.6 sq.m.) approx.

TOTAL FLOOR AREA: 1547 sq.ft. (143.7 sq.m.) approx.

Measurements are approximate. Not to scale. Illustrative purposes only Made with Metropix ©2023

9 Albert Street, Harrogate North Yorkshire HG1 1JX Sales: 01423 503076 Lettings: 01423 530744

The accommodation comprises: Communal entrance hall leading to a large galleried landing with intercom system, beautifully appointed kitchen, hand painted in Farrow & Ball colours, with feature skylight window, large living room with a bay window, four bedrooms, two en suite, shower rooms, house bathroom, large sun deck/balcony and excellent storage.

The property is within easy, walking distance of The Stray and local shopping parades, with Harrogate town centre only a short distance away.

The apartment has a superb sun deck/balcony and truly requires an internal inspection to appreciate the spacious, well planned accommodation, which has the benefit double glazing and central heating.