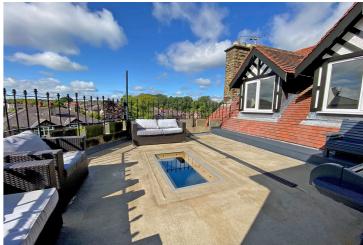

The accommodation comprises: Communal entrance hall leading to a large galleried landing with intercom system, beautifully appointed kitchen, hand painted in Farrow & Ball colours, with feature skylight window, large living room with a bay window, four bedrooms, two en suite, shower rooms, house bathroom, large sun deck/balcony and excellent storage.

The property is within easy, walking distance of The Stray and local shopping parades, with Harrogate town centre only a short distance away.

The apartment has a superb sun deck/balcony and truly requires an internal inspection to appreciate the spacious, well planned accommodation, which has the benefit double glazing and central heating.