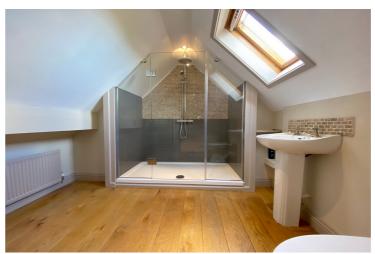

The accommodation comprises: Communal entrance hall leading to a large galleried landing with intercom system, beautifully appointed kitchen, hand painted in Farrow & Ball colours, with feature skylight window, large living room with a bay window, four bedrooms, two en suite, shower rooms, house bathroom, large sun deck/balcony and excellent storage.