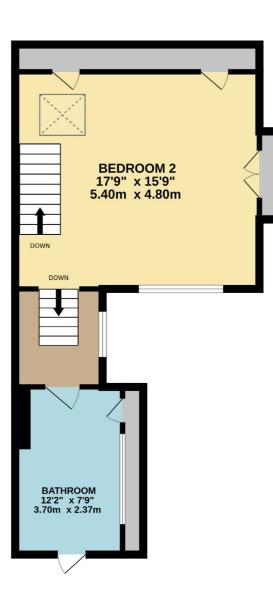

FLAT 3, 25 KINGS ROAD HARROGATE

> £275,000 **CHAIN FREE**

THIRD FLOOR 477 sq.ft. (44.3 sq.m.) approx.

TOTAL FLOOR AREA : 1177 sq.ft. (109.4 sq.m.) approx Measurements are approximate. Not to scale. Illustrative purposes only Made with Metropix ©2023

The accommodation comprises: Communal entrance hall with staircase to second floor, breakfast kitchen, balcony with far reaching views, large living room, two double bedrooms, en-suite dressing room, en-suite, bathroom and house shower room.