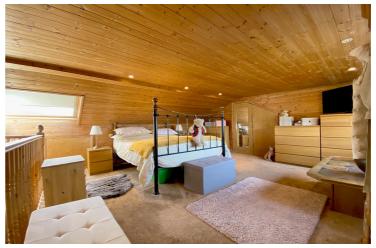

The accommodation comprises: Communal entrance hall with staircase to second floor, breakfast kitchen, balcony with far reaching views, large living room, two double bedrooms, en-suite dressing room, en-suite, bathroom and house shower room.