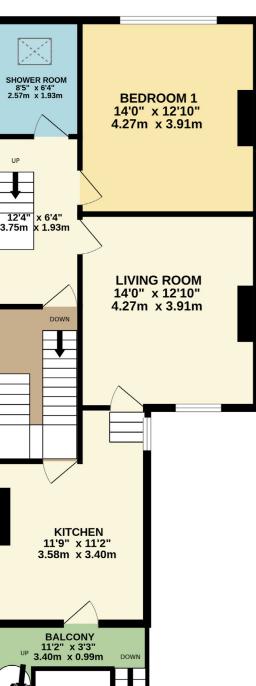

FLAT 3, 25 KINGS ROAD HARROGATE

> £275,000 **CHAIN FREE**

THIRD FLOOR 477 sq.ft. (44.3 sq.m.) approx.

TOTAL FLOOR AREA : 1177 sq.ft. (109.4 sq.m.) approx Measurements are approximate. Not to scale. Illustrative purposes only Made with Metropix ©2023

The accommodation comprises: Communal entrance hall with staircase to second floor, breakfast kitchen, balcony with far reaching views, large living room, two double bedrooms, en-suite dressing room, en-suite, bathroom and house shower room.