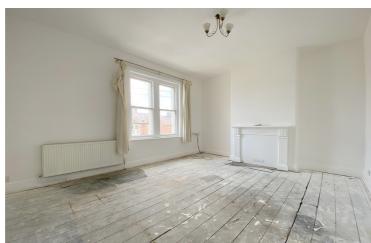

## PHOTOGRAPHS WERE TAKEN BEFORE THE CURRENT TENANCIES

A self-contained ground floor flat with the benefit A first and second floor duplex flat with the benefit of double glazing and central heating. The accommodation which now requires modernisation comprises: Communal entrance hall, living room with fireplace, kitchen, double bedroom with a bay window and bathroom.

of central heating and spacious rooms comprising: Communal entrance hall with staircase to first floor, entrance hall, large living room, kitchen, bedroom and bathroom. To the second floor is a large attic conversion bedroom.