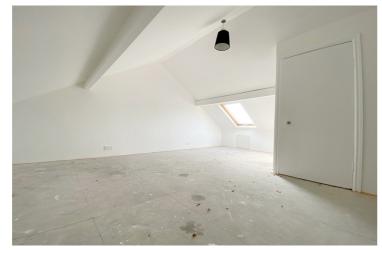

of central heating and spacious rooms comprising: Communal entrance hall with staircase to first floor, entrance hall, large living room, kitchen, bedroom and bathroom. To the second floor is a large attic conversion bedroom.