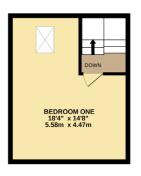

of central heating and spacious rooms comprising: Communal entrance hall with staircase to first floor, entrance hall, large living room, kitchen, bedroom and bathroom. To the second floor is a large attic conversion bedroom.