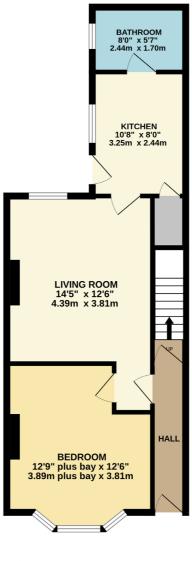

## PHOTOGRAPHS WERE TAKEN BEFORE THE CURRENT TENANCIES

A self-contained ground floor flat with the benefit A first and second floor duplex flat with the benefit of double glazing and central heating. The accommodation which now requires modernisation comprises: Communal entrance hall, living room with fireplace, kitchen, double bedroom with a bay window and bathroom.

of central heating and spacious rooms comprising: Communal entrance hall with staircase to first floor, entrance hall, large living room, kitchen, bedroom and bathroom. To the second floor is a large attic conversion bedroom.

The ground floor flat is currently vacant

The duplex is currently vacant.

Council Tax Band: A

Energy Rating: E

Council Tax Band: A

**Energy Rating: E** 

TOTAL FLOOR AREA: 893 sq.ft. (82.9 sq.m.) approx.