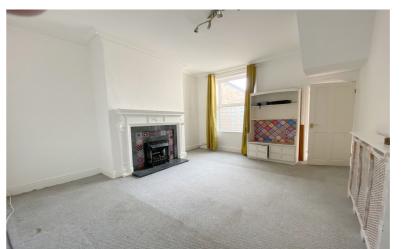

## PHOTOGRAPHS WERE TAKEN BEFORE THE CURRENT TENANCIES

A self-contained ground floor flat with the benefit A first and second floor duplex flat with the benefit of double glazing and central heating. The accommodation which now requires modernisation comprises: Communal entrance hall, living room with fireplace, kitchen, double bedroom with a bay window and bathroom.

of central heating and spacious rooms comprising: Communal entrance hall with staircase to first floor, entrance hall, large living room, kitchen, bedroom and bathroom. To the second floor is a large attic conversion bedroom.