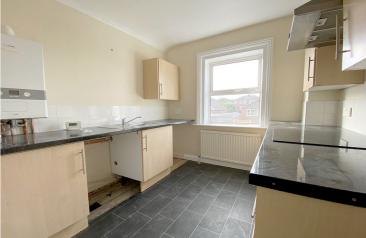

## PHOTOGRAPHS WERE TAKEN BEFORE THE CURRENT TENANCIES

A self-contained ground floor flat with the benefit A first and second floor duplex flat with the benefit of double glazing and central heating. The accommodation which now requires modernisation comprises: Communal entrance hall, living room with fireplace, kitchen, double bedroom with a bay window and bathroom.

of central heating and spacious rooms comprising: Communal entrance hall with staircase to first floor, entrance hall, large living room, kitchen, bedroom and bathroom. To the second floor is a large attic conversion bedroom.