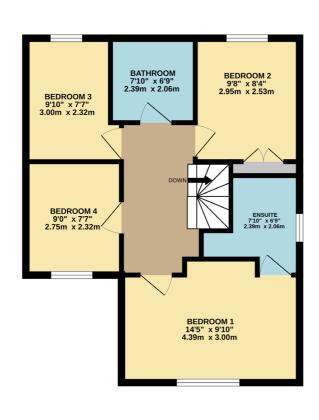

To the first floor the principal bedroom has vaulted ceilings and an en-suite shower room, there are three further bedrooms and house bathroom. To the second floor there is a good sized bedroom, small sitting area and separate shower room.

## 5 Bedrooms