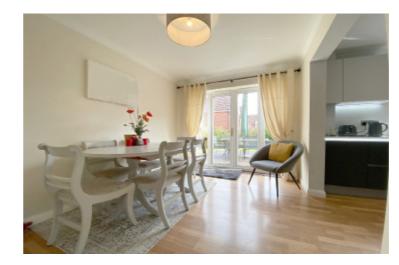

The property has the benefit of a loft conversion, which offers great space, with well planned accommodation comprising: Covered porch leading to entrance hall, ground floor cloakroom, large living room, open plan breakfast kitchen with fitted units, integrated appliances and doors leading to the rear garden and good sized separate utility room.

## 2 Reception Rooms

3 Bathrooms

Council Tax: E

**Energy Rating: C** 

**Tenure: Freehold** 

To the front of the property is a driveway leading to the garage and ample off-street parking.

To the rear are enclosed, lawned gardens with decked patio and mature boundary hedging and fencing.