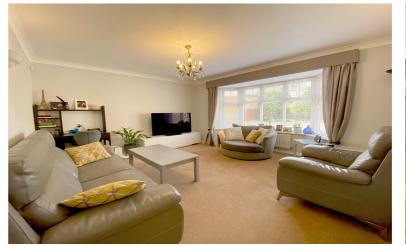

The property has the benefit of a loft conversion, which offers great space, with well planned accommodation comprising: Covered porch leading to entrance hall, ground floor cloakroom, large living room, open plan breakfast kitchen with fitted units, integrated appliances and doors leading to the rear garden and good sized separate utility room.

## 2 Reception Rooms

3 Bathrooms

Council Tax: E

**Energy Rating: C** 

**Tenure: Freehold** 

To the front of the property is a driveway leading to the garage and ample off-street parking.

To the rear are enclosed, lawned gardens with decked patio and mature boundary hedging and fencing.