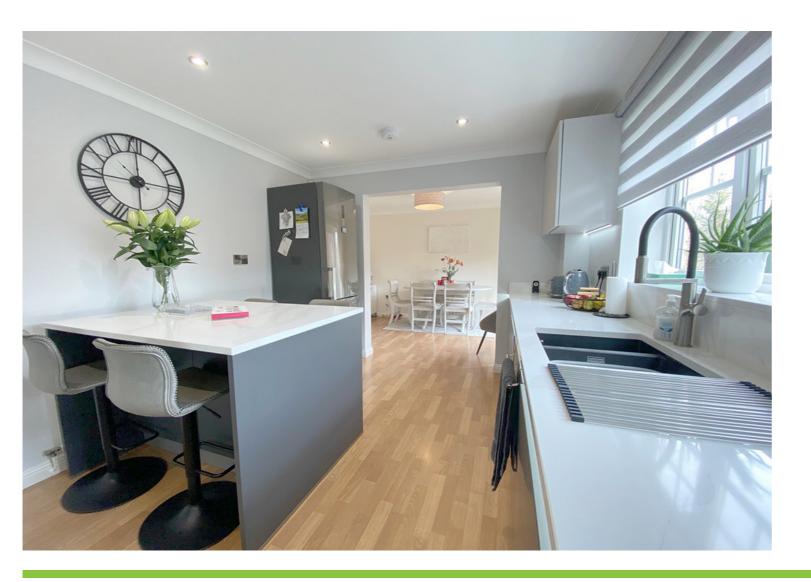

The property has the benefit of a loft conversion, which offers great space, with well planned accommodation comprising: Covered porch leading to entrance hall, ground floor cloakroom, large living room, open plan breakfast kitchen with fitted units, integrated appliances and doors leading to the rear garden and good sized separate utility room.