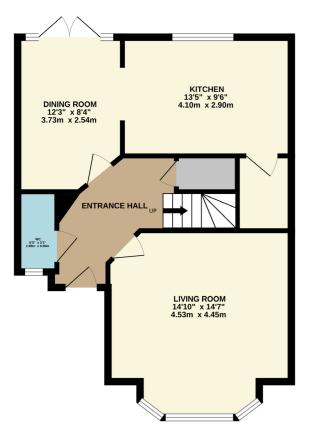

The property has the benefit of a loft conversion, which offers great space, with well planned accommodation comprising: Covered porch leading to entrance hall, ground floor cloakroom, large living room, open plan breakfast kitchen with fitted units, integrated appliances and doors leading to the rear garden and good sized separate utility room.

## 2 Reception Rooms

3 Bathrooms

Council Tax: E

**Energy Rating: C** 

**Tenure: Freehold** 

To the front of the property is a driveway leading to the garage and ample off-street parking.

To the rear are enclosed, lawned gardens with decked patio and mature boundary hedging and fencing.