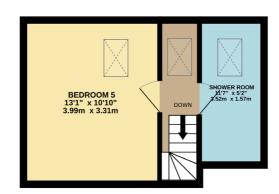

To the first floor the principal bedroom has vaulted ceilings and an en-suite shower room, there are three further bedrooms and house bathroom. To the second floor there is a good sized bedroom, small sitting area and separate shower room.

## 5 Bedrooms