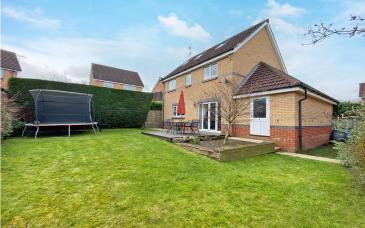

## 2 Reception Rooms

3 Bathrooms

Council Tax: E

**Energy Rating: C** 

**Tenure: Freehold** 

To the front of the property is a driveway leading to the garage and ample off-street parking.

To the rear are enclosed, lawned gardens with decked patio and mature boundary hedging and fencing.