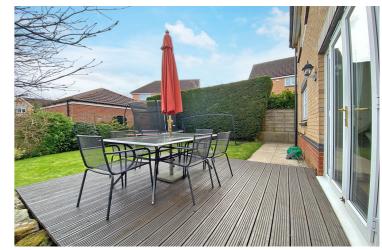

## 2 Reception Rooms

3 Bathrooms

Council Tax: E

**Energy Rating: C** 

**Tenure: Freehold** 

To the front of the property is a driveway leading to the garage and ample off-street parking.

To the rear are enclosed, lawned gardens with decked patio and mature boundary hedging and fencing.