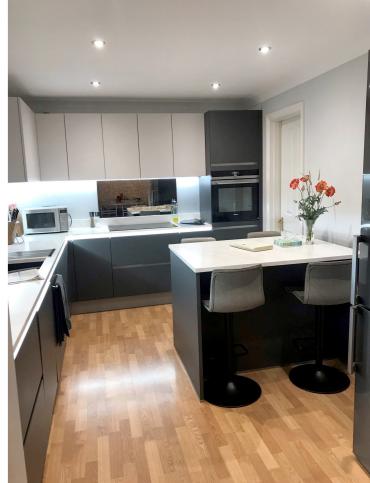

The property has the benefit of a loft conversion, which offers great space, with well planned accommodation comprising: Covered porch leading to entrance hall, ground floor cloakroom, large living room, open plan breakfast kitchen with fitted units, integrated appliances and doors leading to the rear garden and good sized separate utility room.