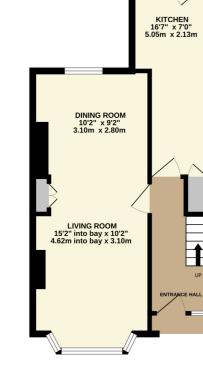

GROUND FLOOR 411 sq.ft. (38.2 sq.m.) approx.

1ST FLOOR 358 sq.ft. (33.3 sq.m.) approx

TOTAL FLOOR AREA : 769 sq.ft. (71.5 sq.m.) approx. Measurements are approximate. Not to scale. Illustrative purposes only Made with Metropix ©2024

The property has the benefit of double glazing, central heating and a pleasant outlook to the rear due to its elevated position.

The accommodation comprises: Covered entrance porch leading to the entrance hall, good size living room with bay window and being open plan to the dining room, extended, recently installed kitchen with a range of integrated appliances and a useful store cupboard. To the first floor there are three bedrooms and a beautifully appointed house bathroom.