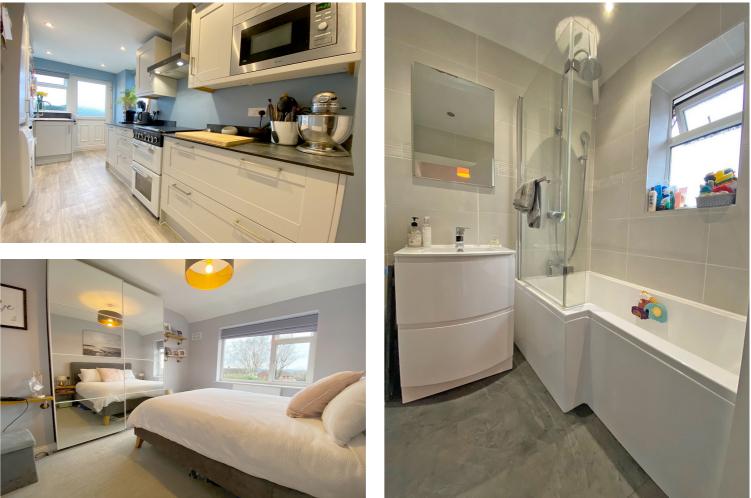

The property has the benefit of double glazing, central heating and a pleasant outlook to the rear due to its elevated position.

The accommodation comprises: Covered entrance porch leading to the entrance hall, good size living room with bay window and being open plan to the dining room, extended, recently installed kitchen with a range of integrated appliances and a useful store cupboard. To the first floor there are three bedrooms and a beautifully appointed house bathroom.