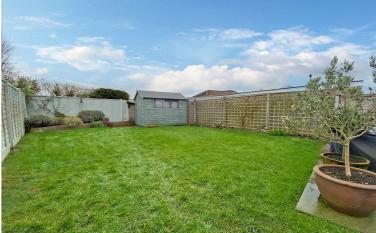

To the front of the property there is a good sized driveway with off street parking for several vehicles and side pathway leading to a hand gate. To the rear is an enclosed garden with flagged patio area, raised deck and lawn with timber boundary fencing and a garden shed.