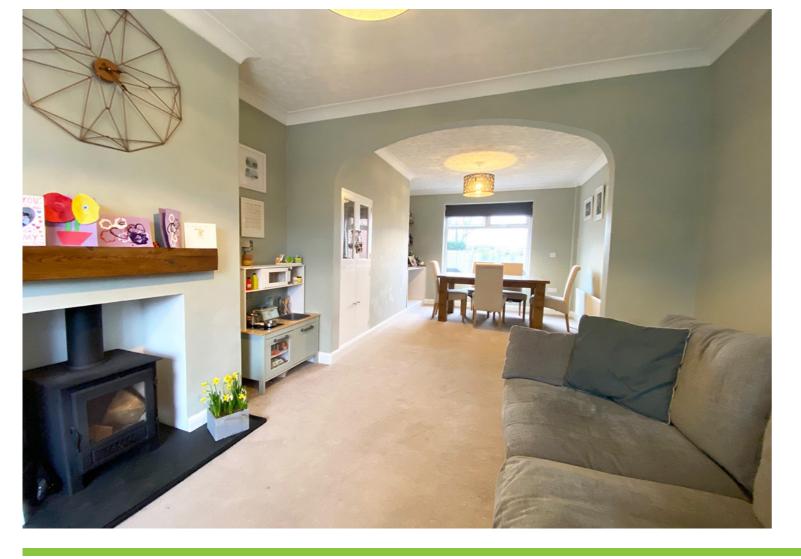

The property has the benefit of double glazing, central heating and a pleasant outlook to the rear due to its elevated position.

The accommodation comprises: Covered entrance porch leading to the entrance hall, good size living room with bay window and being open plan to the dining room, extended, recently installed kitchen with a range of integrated appliances and a useful store cupboard. To the first floor there are three bedrooms and a beautifully appointed house bathroom.