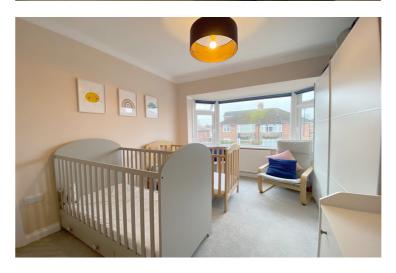

The property has the benefit of double glazing, central heating and a pleasant outlook to the rear due to its elevated position.

The accommodation comprises: Covered entrance porch leading to the entrance hall, good size living room with bay window and being open plan to the dining room, extended, recently installed kitchen with a range of integrated appliances and a useful store cupboard. To the first floor there are three bedrooms and a beautifully appointed house bathroom.

3 Bedrooms

2 Reception Rooms

1 Bathroom

Council Tax: C

**Energy Rating: D** 