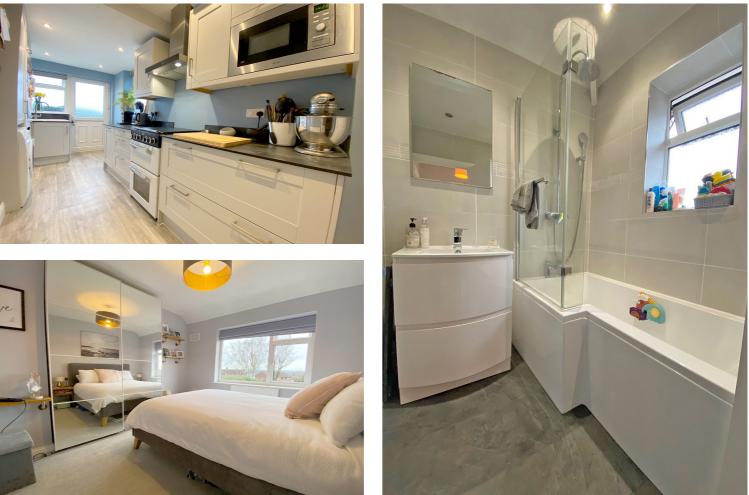

The property has the benefit of double glazing, central heating and a pleasant outlook to the rear due to its elevated position.

The accommodation comprises: Covered entrance porch leading to the entrance hall, good size living room with bay window and being open plan to the dining room, extended, recently installed kitchen with a range of integrated appliances and a useful store cupboard. To the first floor there are three bedrooms and a beautifully appointed house bathroom.