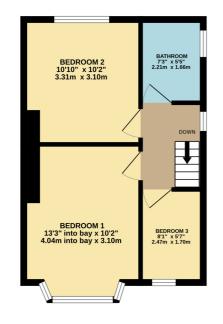

GROUND FLOOR 411 sq.ft. (38.2 sq.m.) approx.

1ST FLOOR 358 sq.ft. (33.3 sq.m.) approx

TOTAL FLOOR AREA : 769 sq.ft. (71.5 sq.m.) approx. Measurements are approximate. Not to scale. Illustrative purposes only Made with Metropix ©2024

The property has the benefit of double glazing, central heating and a pleasant outlook to the rear due to its elevated position.

The accommodation comprises: Covered entrance porch leading to the entrance hall, good size living room with bay window and being open plan to the dining room, extended, recently installed kitchen with a range of integrated appliances and a useful store cupboard. To the first floor there are three bedrooms and a beautifully appointed house bathroom.

3 Bedrooms

2 Reception Rooms

1 Bathroom

Council Tax: C

**Energy Rating: D** 