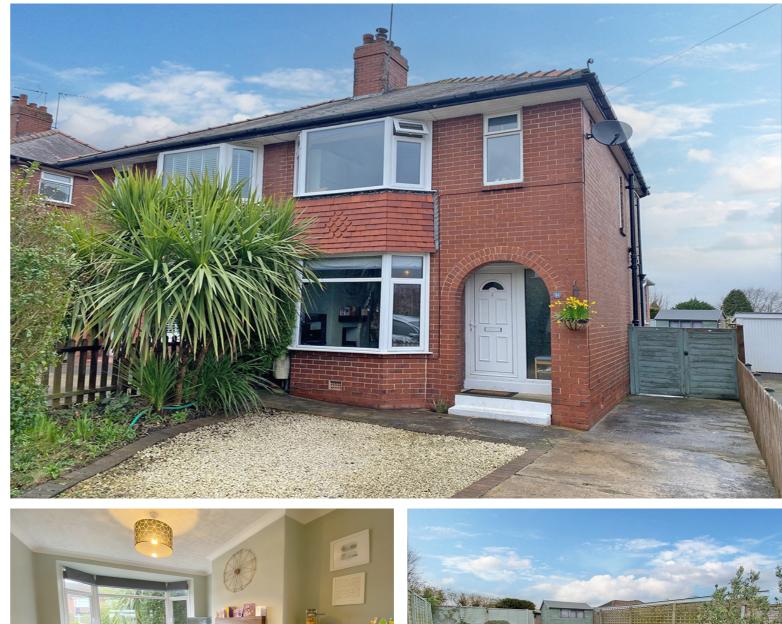

**51 HILL TOP AVENUE** HARROGATE

£295,000

9 Albert Street, Harrogate North Yorkshire HG1 1JX Sales: 01423 503076 Lettings: 01423 530744

These particulars are given as guidance only and are expressly excluded from any contract. They give no warranty as to the condition or description and any recipient must satisfy himself on all matters stated herein. The property is offered subject to contract and to its being unsold and unlet. Appointments for viewing and contract of all negotiations shall be through Nicholls Tyreman Estate Agent.

Zoopla

WWW.NICHOLLSTYREMAN.COM

rightmove

A beautifully presented semi detached property, situated in this popular residential location, close to schools and shops with the Harrogate town centre a short distance away.

The property has the benefit of double glazing, central heating and a pleasant outlook to the rear due to its elevated position.

The accommodation comprises: Covered entrance porch leading to the entrance hall, good size living room with bay window and being open plan to the dining room, extended, recently installed kitchen with a range of integrated appliances and a useful store cupboard. To the first floor there are three bedrooms and a beautifully appointed house bathroom.

To the front of the property there is a good sized driveway with off street parking for several vehicles and side pathway leading to a hand gate. To the rear is an enclosed garden with flagged patio area, raised deck and lawn with timber boundary fencing and a garden shed.