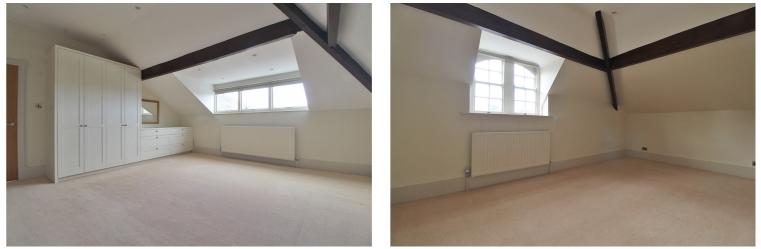

## UNFURNISHED

A magnificent four bedroom penthouse apartment with balcony and stunning views over The Stray.

The accommodation comprises: Private entrance with stairs to the second floor, large reception hall with guest wc, living room with balcony, breakfast kitchen with granite worktops, oven, gas hob and integrated appliances, utility cupboard, two double bedrooms with fitted wardrobes, two further double bedrooms and luxury house bathroom with free standing bath and walk in shower.

## 4 Bedrooms

**1** Reception Room

1 Bathroom

Available Now

£2,884.61 Returnable Bond

No Smokers/Pets

Council Tax: E - £2,734.16

**Energy Rating: D** 