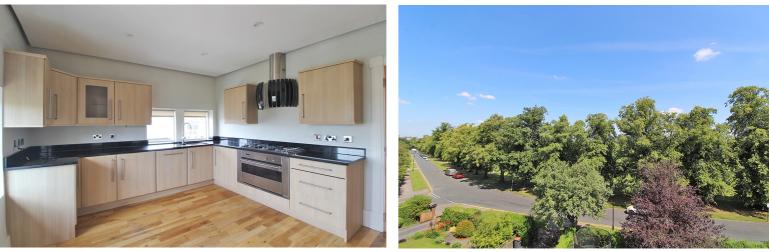

## UNFURNISHED

A magnificent four bedroom penthouse apartment with balcony and stunning views over The Stray.

The accommodation comprises: Private entrance with stairs to the second floor, large reception hall with guest wc, living room with balcony, breakfast kitchen with granite worktops, oven, gas hob and integrated appliances, utility cupboard, two double bedrooms with fitted wardrobes, two further double bedrooms and luxury house bathroom with free standing bath and walk in shower.