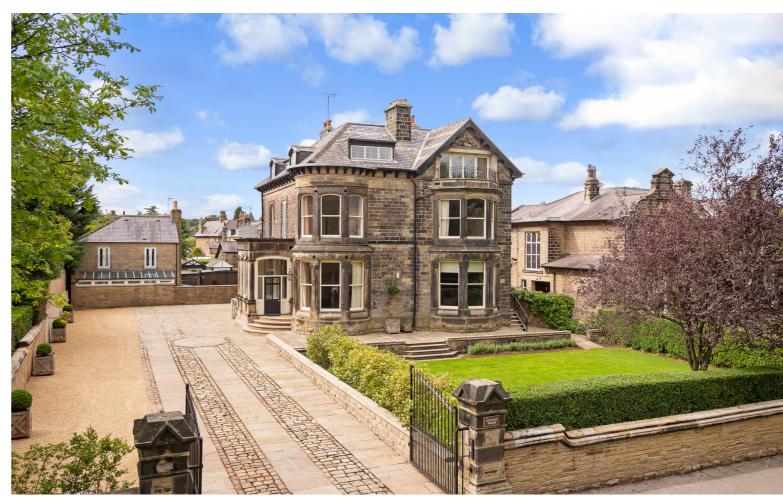

FLAT 3, OCTAVIA HOUSE 15 BEECH GROVE, HARROGATE, HG2 0EX £2,500 PCM

TOTAL APPROX. FLOOR AREA 1576 SQ.FT. (146.4 SQ.M.) Measurements are approximate. Not to scale. Illustrative purposes only Made with Metropix ©2019