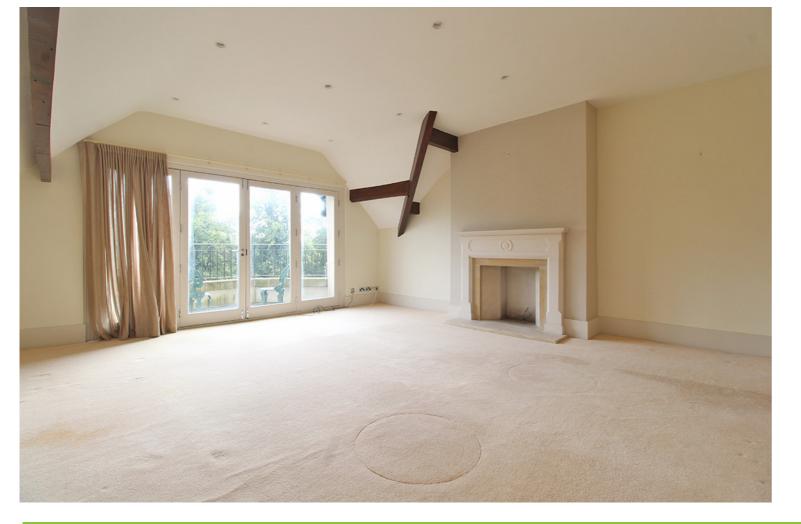

## UNFURNISHED

A magnificent four bedroom penthouse apartment with balcony and stunning views over The Stray.

The accommodation comprises: Private entrance with stairs to the second floor, large reception hall with guest wc, living room with balcony, breakfast kitchen with granite worktops, oven, gas hob and integrated appliances, utility cupboard, two double bedrooms with fitted wardrobes, two further double bedrooms and luxury house bathroom with free standing bath and walk in shower.