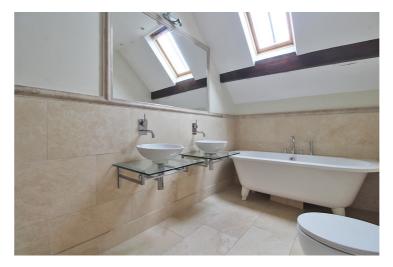

## UNFURNISHED

A magnificent four bedroom penthouse apartment with balcony and stunning views over The Stray.

The accommodation comprises: Private entrance with stairs to the second floor, large reception hall with guest wc, living room with balcony, breakfast kitchen with granite worktops, oven, gas hob and integrated appliances, utility cupboard, two double bedrooms with fitted wardrobes, two further double bedrooms and luxury house bathroom with free standing bath and walk in shower.