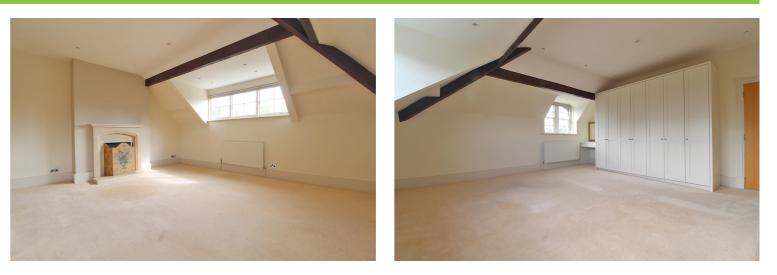

## UNFURNISHED

A magnificent four bedroom penthouse apartment with balcony and stunning views over The Stray.

The accommodation comprises: Private entrance with stairs to the second floor, large reception hall with guest wc, living room with balcony, breakfast kitchen with granite worktops, oven, gas hob and integrated appliances, utility cupboard, two double bedrooms with fitted wardrobes, two further double bedrooms and luxury house bathroom with free standing bath and walk in shower.