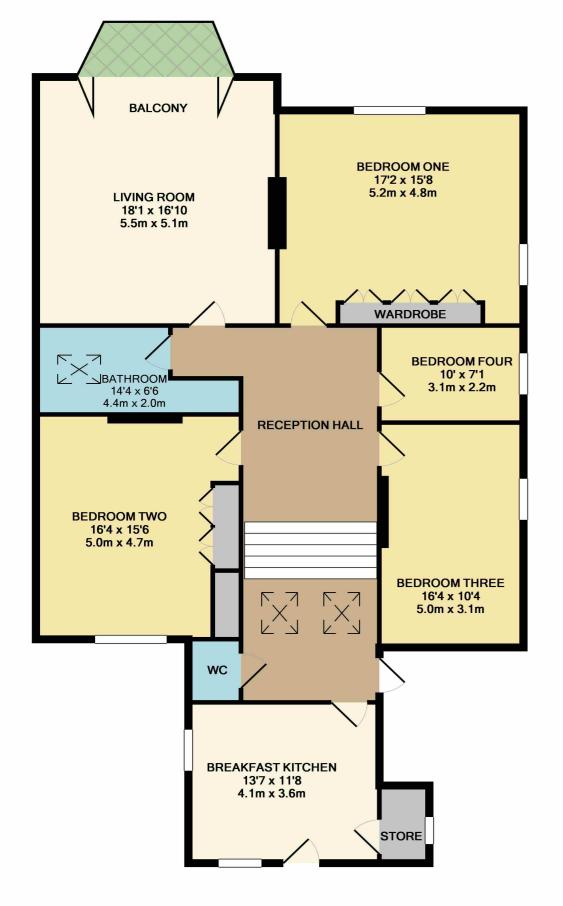

FLAT 3, OCTAVIA HOUSE 15 BEECH GROVE, HARROGATE, HG2 0EX £2,500 PCM

TOTAL APPROX. FLOOR AREA 1576 SQ.FT. (146.4 SQ.M.) Measurements are approximate. Not to scale. Illustrative purposes only Made with Metropix ©2019

## UNFURNISHED

A magnificent four bedroom penthouse apartment with balcony and stunning views over The Stray.

The accommodation comprises: Private entrance with stairs to the second floor, large reception hall with guest wc, living room with balcony, breakfast kitchen with granite worktops, oven, gas hob and integrated appliances, utility cupboard, two double bedrooms with fitted wardrobes, two further double bedrooms and luxury house bathroom with free standing bath and walk in shower.