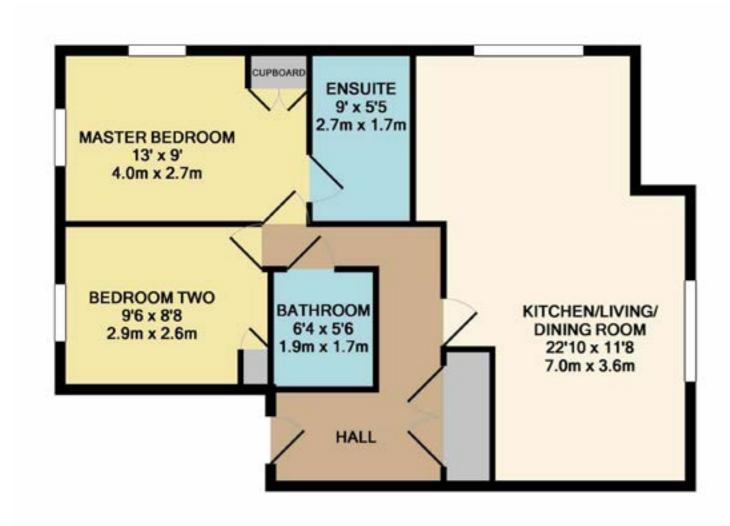

TOTAL APPROX, FLOOR AREA 676 SQ.FT. (62.8 SQ.M.) Measurements are approximate. Not to scale. Illustrative purposes only Made with Metropix ©2019

These particulars are given as guidance only and are expressly excluded from any contract. They give no warranty as to the condition or description and any recipient must satisfy himself on all matters stated herein. The property is offered subject to contract and to its being unsold and unlet. Appointments for

## **UNFURNISHED**

A second floor apartment, forming part of one of Harrogate's best developments, being one of only six in this detached apartment block, adjacent to The Valley Gardens.

The property benefits from double glazing, electric panel heating and extremely high quality fittings and fixtures throughout. Enjoying a fabulous outlook towards the town centre and the entrance to The Valley Gardens the accommodation comprises: communal entrance vestibule with staircase and lift, entrance hall with large storage cupboard housing hot water cylinder and washer/dryer, large open plan living/dining/kitchen, the beautifully appointed kitchen having integrated appliances, wooden flooring and pleasant dual aspect outlook, two double bedrooms, both with fitted wardrobes, en-suite bathroom and house shower room.