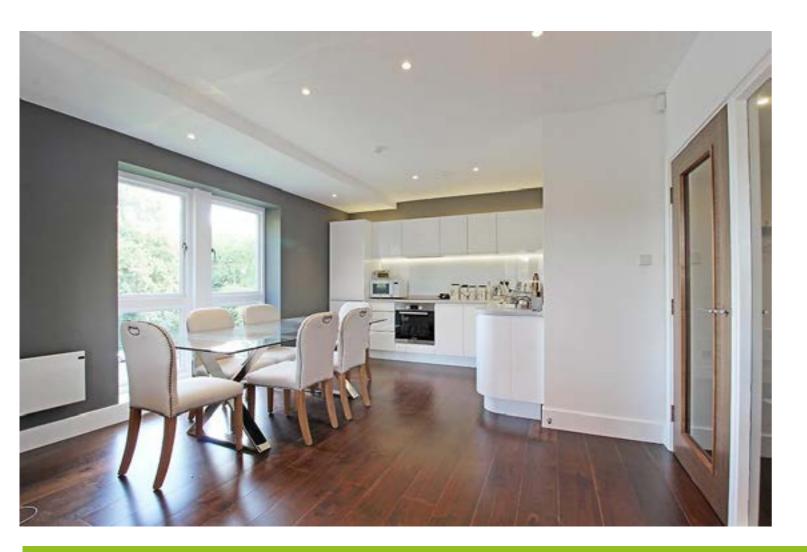

## **UNFURNISHED**

A second floor apartment, forming part of one of Harrogate's best developments, being one of only six in this detached apartment block, adjacent to The Valley Gardens.

The property benefits from double glazing, electric panel heating and extremely high quality fittings and fixtures throughout. Enjoying a fabulous outlook towards the town centre and the entrance to The Valley Gardens the accommodation comprises: communal entrance vestibule with staircase and lift, entrance hall with large storage cupboard housing hot water cylinder and washer/dryer, large open plan living/dining/kitchen, the beautifully appointed kitchen having integrated appliances, wooden flooring and pleasant dual aspect outlook, two double bedrooms, both with fitted wardrobes, en-suite bathroom and house shower room.