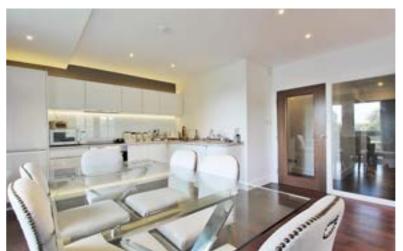

## **UNFURNISHED**

A second floor apartment, forming part of one of Harrogate's best developments, being one of only six in this detached apartment block, adjacent to The Valley Gardens.

The property benefits from double glazing, electric panel heating and extremely high quality fittings and fixtures throughout. Enjoying a fabulous outlook towards the town centre and the entrance to The Valley Gardens the accommodation comprises: communal entrance vestibule with staircase and lift, entrance hall with large storage cupboard housing hot water cylinder and washer/dryer, large open plan living/dining/kitchen, the beautifully appointed kitchen having integrated appliances, wooden flooring and pleasant dual aspect outlook, two double bedrooms, both with fitted wardrobes, en-suite bathroom and house shower room.