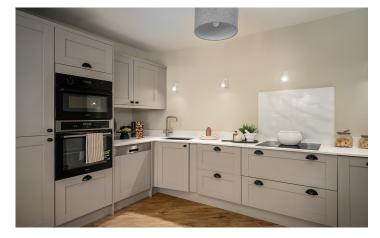

# **KITCHENS**

Beautifully appointed Magnet kitchens with, Quartz work surfaces

Zanussi appliances and pull out bins

Dishwasher

Elica induction hob and double oven

Instant hot water tap