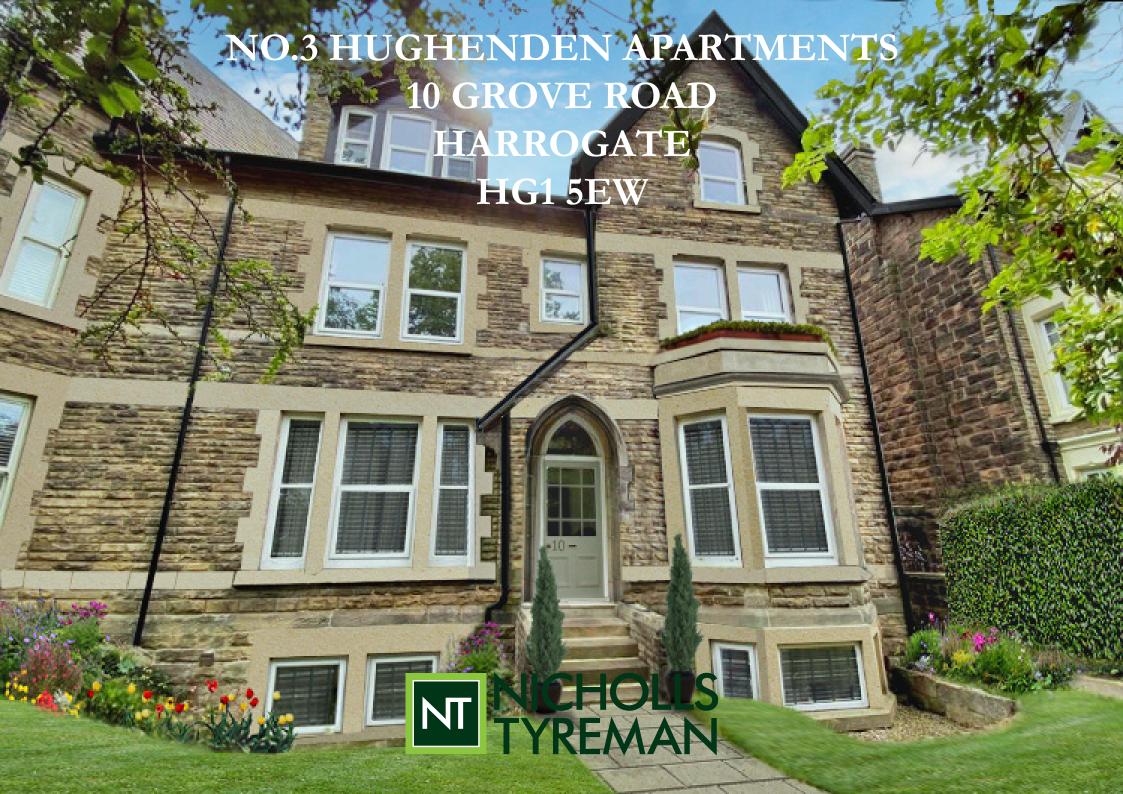

# NO.3 HUGHENDEN APARTMENTS | 10 GROVE ROAD HARROGATE | HG1 5EW

A beautifully appointed and well planned second floor apartment, forming part of an exclusive development of only four luxury apartments

Entrance Hall | Living/Dining/Kitchen | Utility

Two Bedrooms | En-suite Shower Room | House Bathroom

Council Tax: B | Energy Rating: D | Tenure: Leasehold

£250,000

The property has been completely renovated to a high standard and is well planned within this period stone property. Each apartment has its own personal entrance, is privately set within high boundary hedging and truly requires an internal inspection.

The accommodation comprises: Access via an external staircase leading to entrance hall with useful utility area, fabulous open plan living/dining/kitchen with large dormer window to the front, two double bedrooms, en-suite, shower room and a separate shower room.