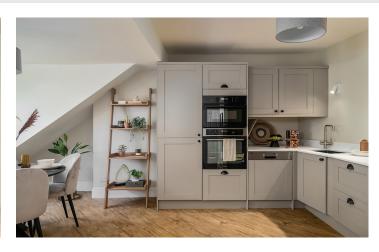

# **KITCHENS**

Beautifully appointed Magnet kitchens with, Quartz work surfaces

Zanussi appliances and pull out bins

Dishwasher

Elica induction hob and double oven

Instant hot water tap