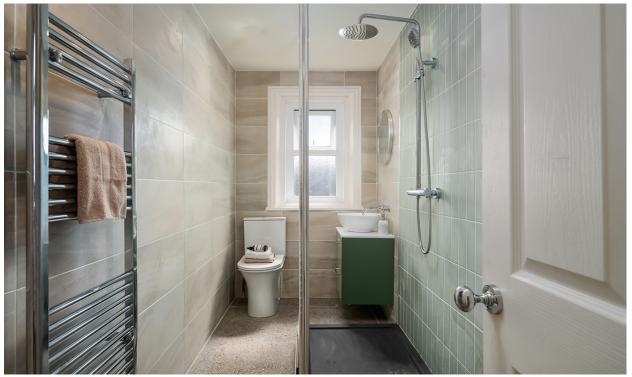

### **BATHROOMS**

Fully tiled

Walk in shower

Wash hand basins with vanity units and wall mounted taps

Heated towel rails