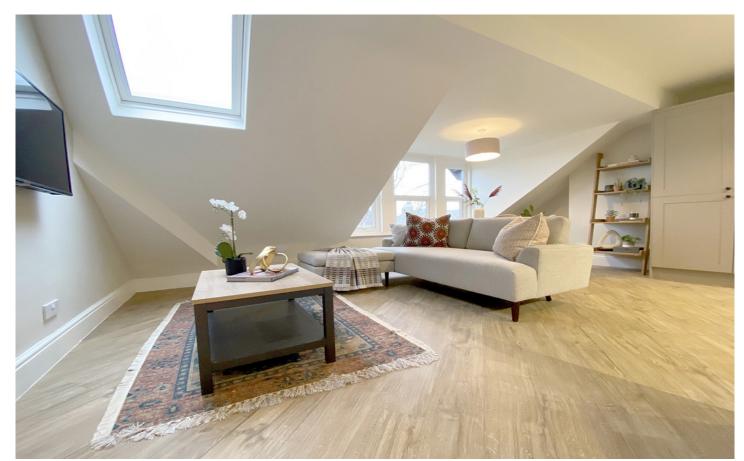

The accommodation comprises: Access via an external staircase leading to entrance hall with useful utility area, fabulous open plan living/dining/kitchen with large dormer window to the front, two double bedrooms, en-suite, shower room and a separate shower room.

### **GENERAL**

Gas fired central heating

Carpets and wooden flooring included

Panelled doors with chrome handles