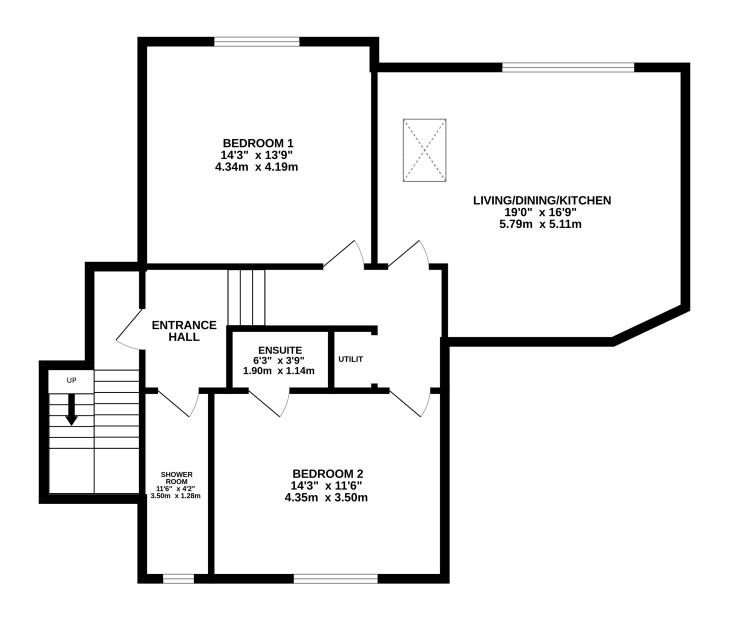

The accommodation comprises: Access via an external staircase leading to entrance hall with useful utility area, fabulous open plan living/dining/kitchen with large dormer window to the front, two double bedrooms, en-suite, shower room and a separate shower room.

# **SECOND FLOOR**

9 Albert Street, Harrogate North Yorkshire HG1 1JX Sales: 01423 503076 Lettings: 01423 530744

These particulars are given as guidance only and are expressly excluded from any contract. They give no which is the second of t warranty as to the condition or description and any recipient must satisfy himself on all matters stated herein. The property is offered subject to contract and to its being unsold and unlet. Appointments for viewing and contract of all negotiations shall be through Nichalls Tyreman Estater Agents only Made with Metropic \$2024