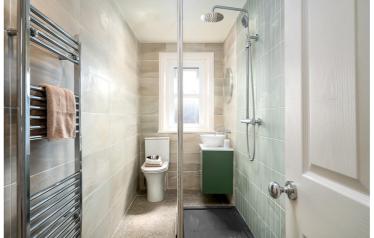

#### **BATHROOMS**

Fully tiled Walk in shower Wash hand basins with vanity units and wall mounted taps Heated towel rails

The accommodation comprises: Access via an external staircase leading to entrance hall with useful utility area, fabulous open plan living/dining/kitchen with large dormer window to the front, two double bedrooms, en-suite, shower room and a separate shower room.