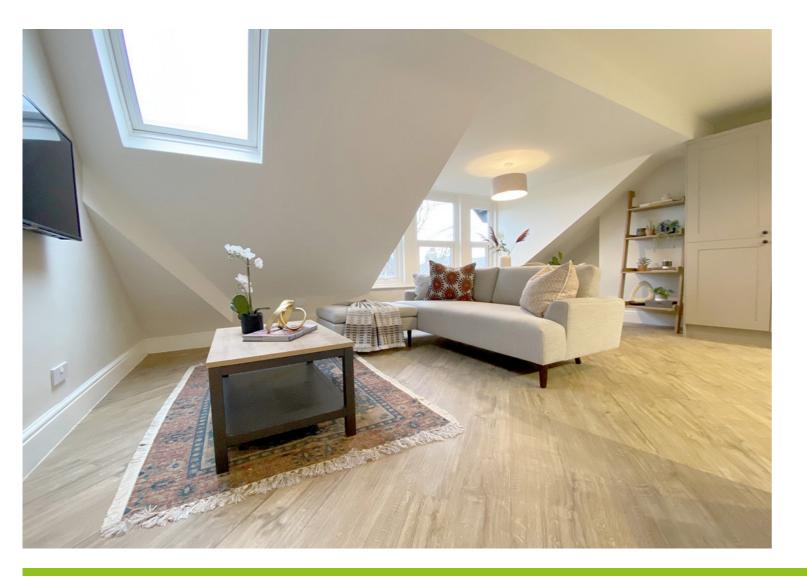

The accommodation comprises: Access via an external staircase leading to entrance hall with useful utility area, fabulous open plan living/dining/kitchen with large dormer window to the front, two double bedrooms, en-suite, shower room and a separate shower room.