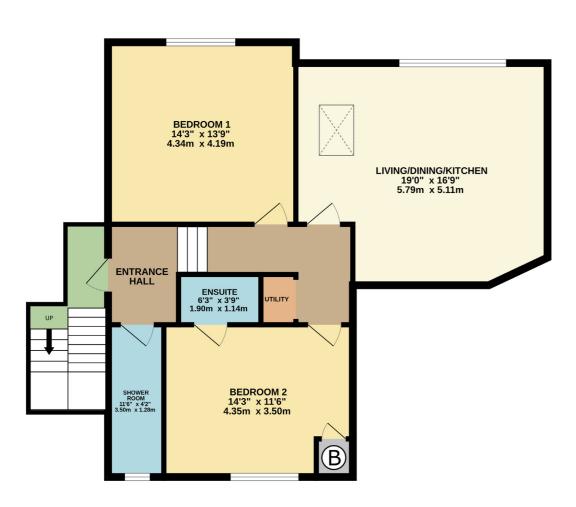

The accommodation comprises: Access via an external staircase leading to entrance hall with useful utility area, fabulous open plan living/dining/kitchen with large dormer window to the front, two double bedrooms, en-suite, shower room and a separate shower room.

# 2 Bedrooms

1 Reception Room

2 Bathrooms

Council Tax: B

**Energy Rating: D** 

Tenure: Leasehold

Proceed along the Kings Road from Harrogate, passing the Harrogate International conference centre on your left hand side. Turn right into Grove Road where the property is then situated on the right hand side.