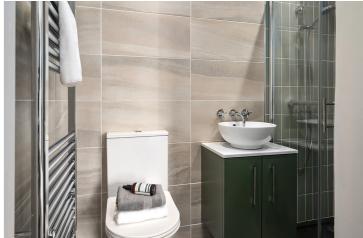

#### **BATHROOMS**

Fully tiled Walk in shower Wash hand basins with vanity units and wall mounted taps Heated towel rails