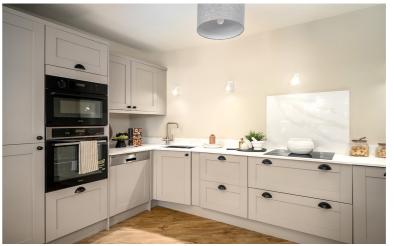

#### **KITCHENS**

Beautifully appointed Magnet kitchens with, Quartz work surfaces, Zanussi appliances and pull out bins Dishwasher Elica induction hob and double oven Instant hot water tap