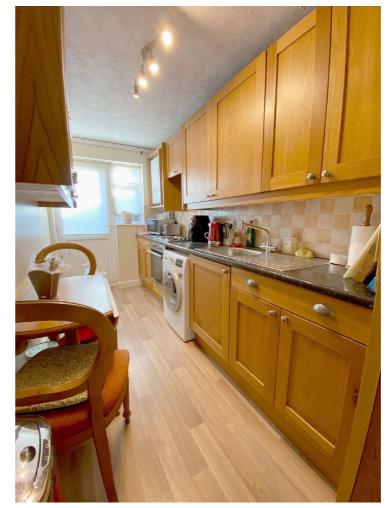

The property has the added benefit of its own personal front door, double glazing and central heating. The accommodation in brief comprises:private entrance door, entrance vestibule, living room, inner hallway with excellent storage, fully tiles shower room, fitted kitchen and double bedroom with fitted wardrobe.