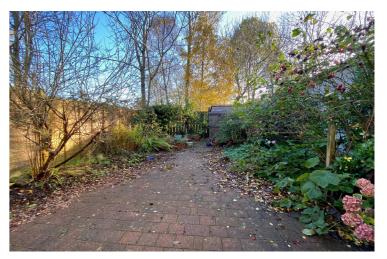

To the front of the property is a good sized parking area with allocated space for one vehicle. To the rear of the property is an enclosed courtyard garden with flag stores, flowering borders, timber fencing and garden shed.