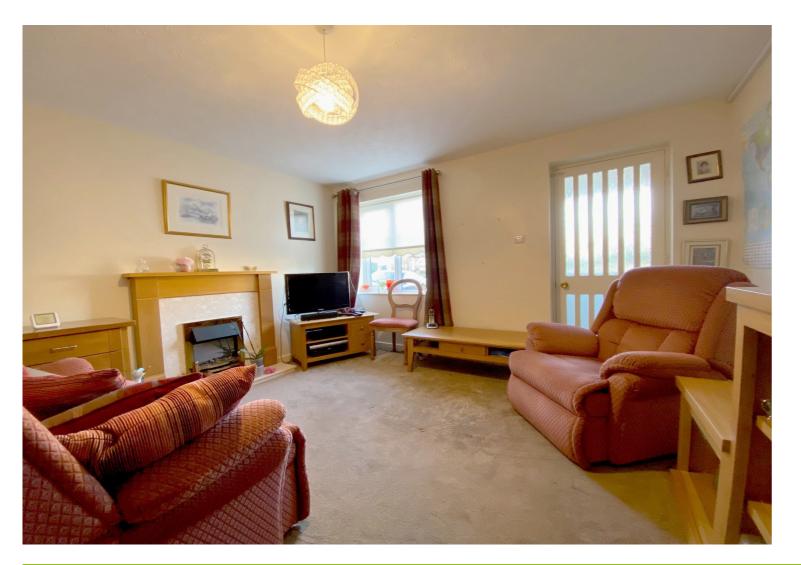

The property has the added benefit of its own personal front door, double glazing and central heating. The accommodation in brief comprises:private entrance door, entrance vestibule, living room, inner hallway with excellent storage, fully tiles shower room, fitted kitchen and double bedroom with fitted wardrobe.