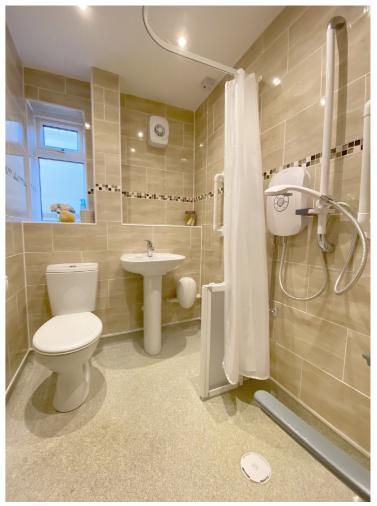

The property has the added benefit of its own personal front door, double glazing and central heating. The accommodation in brief comprises:private entrance door, entrance vestibule, living room, inner hallway with excellent storage, fully tiles shower room, fitted kitchen and double bedroom with fitted wardrobe.

# 1 Bedroom

**1** Reception Room

1 Bathroom

Council Tax: A

**Energy Rating: C** 