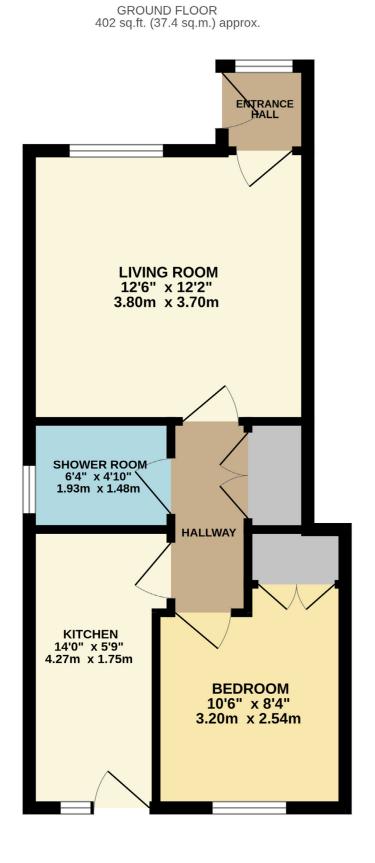

**36 YARROW DRIVE** HARROGATE

£139,950 **CHAIN FREE** 

TOTAL FLOOR AREA : 402 sq.ft. (37.4 sq.m.) approx. Measurements are approximate. Not to scale. Illustrative purposes only Made with Metropix ©2023

9 Albert Street, Harrogate North Yorkshire HG1 1JX Sales: 01423 503076 Lettings: 01423 530744

The property has the added benefit of its own personal front door, double glazing and central heating. The accommodation in brief comprises:private entrance door, entrance vestibule, living room, inner hallway with excellent storage, fully tiles shower room, fitted kitchen and double bedroom with fitted wardrobe.

# 1 Bedroom

**1** Reception Room

1 Bathroom

Council Tax: A

**Energy Rating: C** 