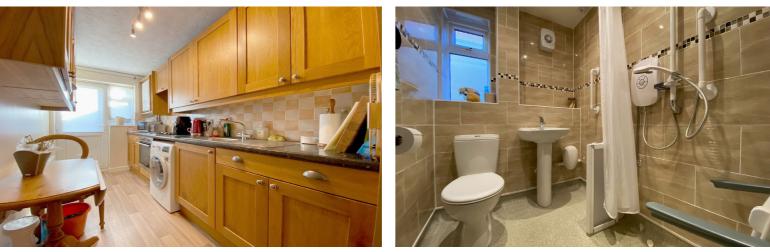

The property has the added benefit of its own personal front door, double glazing and central heating. The accommodation in brief comprises:private entrance door, entrance vestibule, living room, inner hallway with excellent storage, fully tiles shower room, fitted kitchen and double bedroom with fitted wardrobe.