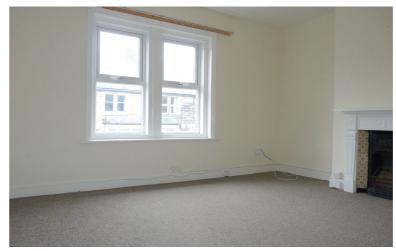

The first floor flat benefits from a private entrance, double glazing, gas central heating and briefly comprises: Ground floor entrance with stairs to first floor, living room with fireplace, kitchen with a range wall mounted cupboards, base units and drawers, electric oven and hob, bedroom and house bathroom. The first floor flat is let on an assured shorthold tenancy, which is currently periodic, at a rent of £,525.00 per calendar month.