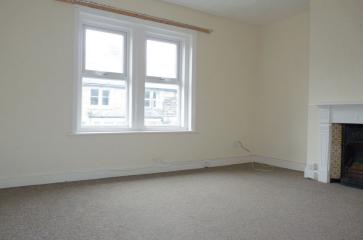

## BEDROOM 11'9" plus bay x 11'0" 3.58m plus bay x 3.35m LIVING ROOM 11'9" x 11'0" 3.58m x 3.35m KITCHEN 8'10" x 8'9" 2.69m x 2.67m

OTAL FLOOR AREA: 410 sq.ft. (38.1 sq.m.) approx

First Floor

A stone built terraced property, currently split into two, one bedroom self-contained flats, located in the very heart of the Harrogate town centre.

The first floor flat benefits from a private entrance, double glazing, gas central heating and briefly comprises: Ground floor entrance with stairs to first floor, living room with fireplace, kitchen with a range wall mounted cupboards, base units and drawers, electric oven and hob, bedroom and house bathroom. The first floor flat is let on an assured shorthold tenancy, which is currently periodic, at a rent of £,525.00 per calendar month.