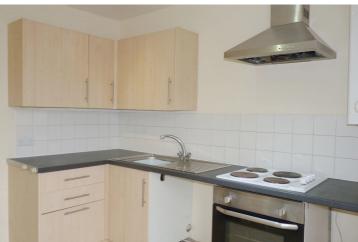

The first floor flat benefits from a private entrance, double glazing, gas central heating and briefly comprises: Ground floor entrance with stairs to first floor, living room with fireplace, kitchen with a range wall mounted cupboards, base units and drawers, electric oven and hob, bedroom and house bathroom. The first floor flat is let on an assured shorthold tenancy, which is currently periodic, at a rent of £,525.00 per calendar month.