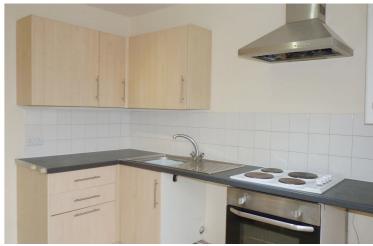

The first floor flat benefits from a private entrance, double glazing, gas central heating and briefly comprises: Ground floor entrance with stairs to first floor, living room with fireplace, kitchen with a range wall mounted cupboards, base units and drawers, electric oven and hob, bedroom and house bathroom. The first floor flat is let on an assured shorthold tenancy, which is currently periodic, at a rent of £,525.00 per calendar month.