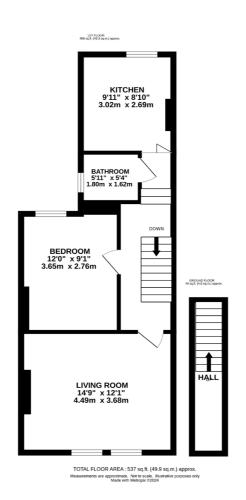

## **Ground Floor**

## BEDROOM 11'9" plus bay x 11'0" 3.58m plus bay x 3.35m LIVING ROOM 11'9" x 11'0" 3.58m x 3.35m KITCHEN 8'10" x 8'9" 2.69m x 2.67m

OTAL FLOOR AREA: 410 sq.ft. (38.1 sq.m.) approx

First Floor

A stone built terraced property, currently split into two, one bedroom self-contained flats, located in the very heart of the Harrogate town centre.