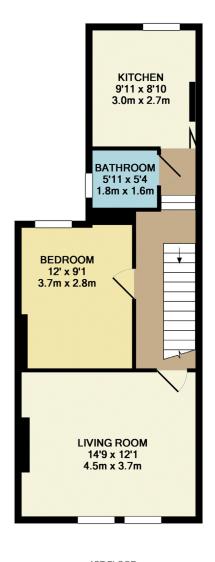

## A stone built terraced property, currently split into two, one bedroom self-contained flats, located in the very heart of the Harrogate town centre

The ground floor flat is let on an assured shorthold tenancy, which is currently periodic, at a rent of £525.00 per calendar month.

Council Tax Band: A Energy Rating: D

The ground floor flat is accessed from the rear. The first floor flat benefits from a private entrance, double glazing, gas central heating and briefly comprises: Ground floor entrance with stairs to first floor, living room with fireplace, kitchen with a range wall mounted cupboards, base units and drawers, electric oven and hob, bedroom and house bathroom.

> The first floor flat is let on an assured shorthold tenancy, which is currently periodic, at a rent of £525.00 per calendar month.

> Council Tax Band: A Energy Rating: TBC

TOTAL FLOOR AREA: 410 sq.ft. (38.1 sq.m.) approx. nents are approximate. Not to scale. Illustrative pu Made with Metropix ©2023

APPROX. FLOOR AREA 484 SQ.FT. (45.0 SQ.M.)

TOTAL APPROX. FLOOR AREA 533 SQ.FT. (49.5 SQ.M.) Measurements are approximate. Not to scale. Illustrative purposes only Made with Metropix ©2017