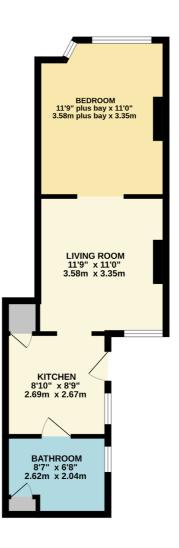

> The first floor flat is let on an assured shorthold tenancy, which is currently periodic, at a rent of £525.00 per calendar month.

> Council Tax Band: A Energy Rating: TBC

TOTAL FLOOR AREA: 410 sq.ft. (38.1 sq.m.) approx. nents are approximate. Not to scale. Illustrative pu Made with Metropix ©2023

APPROX. FLOOR AREA 484 SQ.FT. (45.0 SQ.M.)

TOTAL APPROX. FLOOR AREA 533 SQ.FT. (49.5 SQ.M.) Measurements are approximate. Not to scale. Illustrative purposes only Made with Metropix ©2017