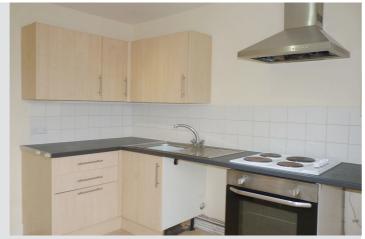

## PHOTOGRAPHS WERE TAKEN BEFORE THE CURRENT TENANCIES

of the property via a yard/parking area. The accommodation benefits from double glazing and comprises: Kitchen, bathroom living room and bedroom.

The rear courtyard is for the sole use of the ground floor flat.

The ground floor flat is let on an assured shorthold tenancy, which is currently periodic, at a rent of £525.00 per calendar month.

Council Tax Band: A Energy Rating: D

The ground floor flat is accessed from the rear. The first floor flat benefits from a private entrance, double glazing, gas central heating and briefly comprises: Ground floor entrance with stairs to first floor, living room with fireplace, kitchen with a range wall mounted cupboards, base units and drawers, electric oven and hob, bedroom and house bathroom.