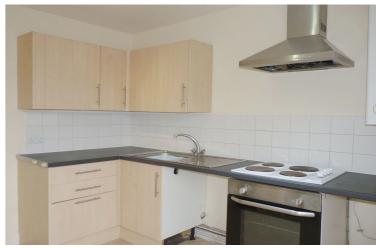

## PHOTOGRAPHS WERE TAKEN BEFORE THE CURRENT TENANCIES

of the property via a yard/parking area. The accommodation benefits from double glazing and comprises: Kitchen, bathroom living room and bedroom.

The rear courtyard is for the sole use of the ground floor flat.

The ground floor flat is let on an assured shorthold tenancy, which is currently periodic, at a rent of £525.00 per calendar month.

Council Tax Band: A Energy Rating: D

The ground floor flat is accessed from the rear. The first floor flat benefits from a private entrance, double glazing, gas central heating and briefly comprises: Ground floor entrance with stairs to first floor, living room with fireplace, kitchen with a range wall mounted cupboards, base units and drawers, electric oven and hob, bedroom and house bathroom.

> The first floor flat is let on an assured shorthold tenancy, which is currently periodic, at a rent of £525.00 per calendar month.

> Council Tax Band: A Energy Rating: TBC

TOTAL FLOOR AREA: 410 sq.ft. (38.1 sq.m.) approx. nents are approximate. Not to scale. Illustrative pu Made with Metropix ©2023