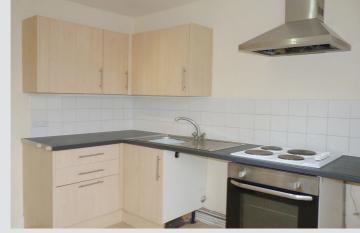

## PHOTOGRAPHS WERE TAKEN BEFORE THE CURRENT TENANCIES

of the property via a yard/parking area. The accommodation benefits from double glazing and comprises: Kitchen, bathroom living room and bedroom.

The rear courtyard is for the sole use of the ground floor flat.

The ground floor flat is let on an assured shorthold tenancy, which is currently periodic, at a rent of £525.00 per calendar month.

Council Tax Band: A Energy Rating: D

The ground floor flat is accessed from the rear. The first floor flat benefits from a private entrance, double glazing, gas central heating and briefly comprises: Ground floor entrance with stairs to first floor, living room with fireplace, kitchen with a range wall mounted cupboards, base units and drawers, electric oven and hob, bedroom and house bathroom.