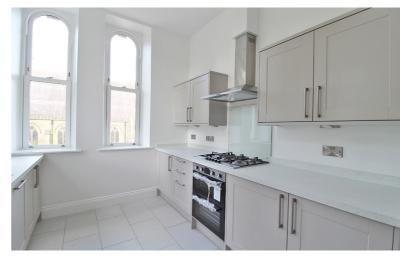

The accommodation comprises: Entrance hall with storage cupboard, large living room, kitchen with a range of wall mounted cupboards, base units and drawers, fridge/freezer, gas hob, electric double oven and dishwasher, utility room, two double bedrooms, en-suite shower room and house bathroom.