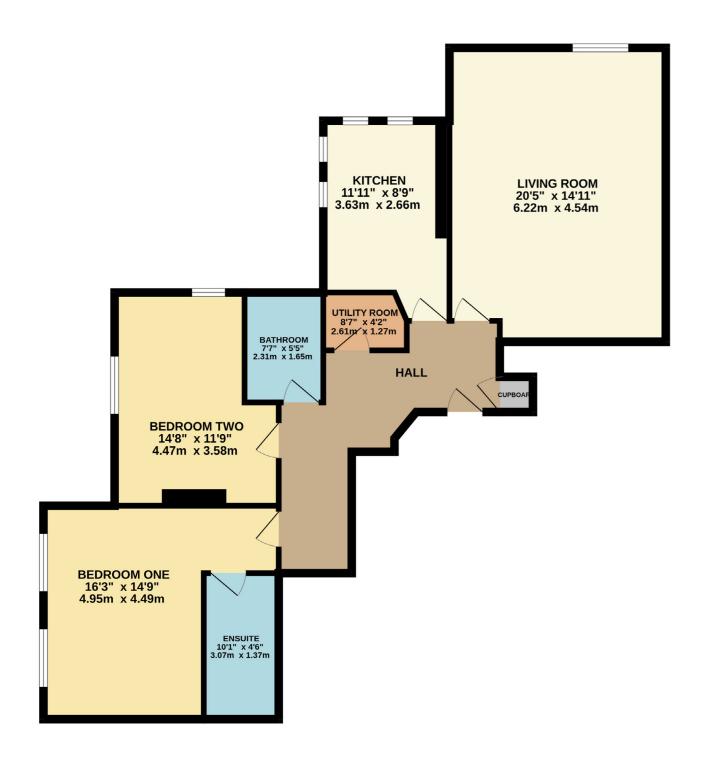

## GROUND FLOOR 991 sq.ft. (92.1 sq.m.) approx.

TOTAL FLOOR AREA : 991 sq.ft. (92.1 sq.m.) approx.

Measurements are approximate. Not to scale. Illustrative purposes only
Made with Metropix ©2023

9 Albert Street, Harrogate North Yorkshire HG1 1JX Sales: 01423 503076 Lettings: 01423 530744

The accommodation comprises: Entrance hall with storage cupboard, large living room, kitchen with a range of wall mounted cupboards, base units and drawers, fridge/freezer, gas hob, electric double oven and dishwasher, utility room, two double bedrooms, en-suite shower room and house bathroom.