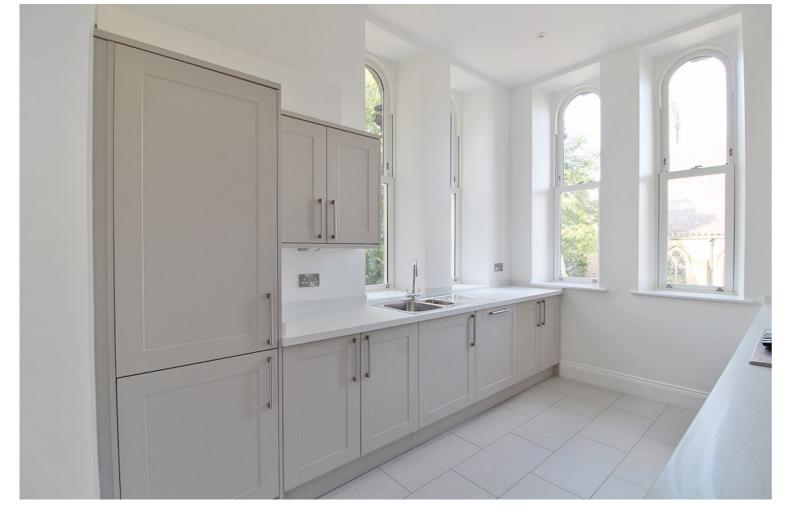

The accommodation comprises: Entrance hall with storage cupboard, large living room, kitchen with a range of wall mounted cupboards, base units and drawers, fridge/freezer, gas hob, electric double oven and dishwasher, utility room, two double bedrooms, en-suite shower room and house bathroom.