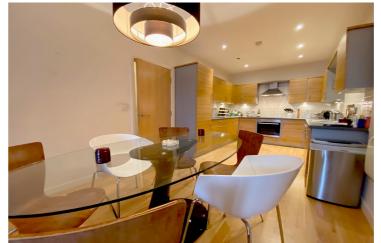

**3 RICHMOND COURT UNION STREET, HARROGATE** 

> £200,000 **CHAIN FREE**

A beautifully presented, raised ground floor flat, offering a great investment opportunity located in the very heart of the Harrogate town centre and truly warranting an internal inspection to appreciate the well modernised and maintained accommodation. Offering a contemporary, open plan design with high ceilings, electric heating and double glazed windows.

The newly double glazed bay windows from both the living room and bedroom enjoy outlooks along Parliament Street.

The property is approached at ground floor level on Union Street and comprises: communal entrance hall, large entrance hall with store/utility room, through living/dining/kitchen with bay window to front, two double bedrooms, en-suite shower room and house bathroom.