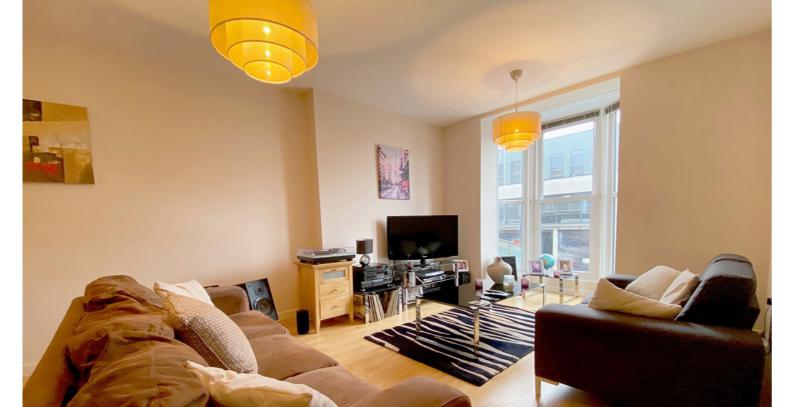

The newly double glazed bay windows from both the living room and bedroom enjoy outlooks along Parliament Street.

The property is approached at ground floor level on Union Street and comprises: communal entrance hall, large entrance hall with store/utility room, through living/dining/kitchen with bay window to front, two double bedrooms, en-suite shower room and house bathroom.

## 2 Bedrooms

1 Reception Room

2 Bathrooms

Council Tax Band: C

**Energy Rating: E** 

Tenure: Leasehold

Union Street can be approached from the Parliament Street end of Kings Road or from Oxford Street.