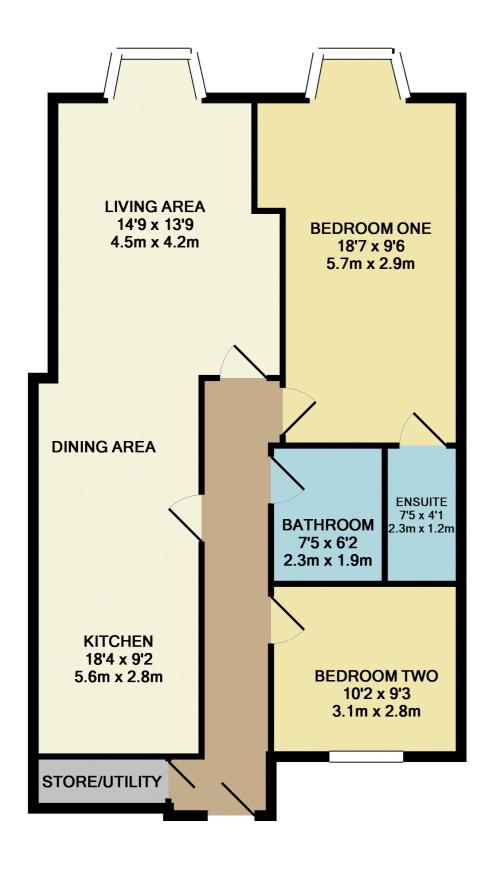

TOTAL APPROX. FLOOR AREA 846 SQ.FT. (78.6 SQ.M.) Measurements are approximate. Not to scale. Illustrative purposes only Made with Metropix ©2017

9 Albert Street, Harrogate North Yorkshire HG1 1JX Sales: 01423 503076 Lettings: 01423 530744

The newly double glazed bay windows from both the living room and bedroom enjoy outlooks along Parliament Street.

The property is approached at ground floor level on Union Street and comprises: communal entrance hall, large entrance hall with store/utility room, through living/dining/kitchen with bay window to front, two double bedrooms, en-suite shower room and house bathroom.

## 2 Bedrooms

1 Reception Room

2 Bathrooms

Council Tax Band: C

**Energy Rating: E** 

Tenure: Leasehold

Union Street can be approached from the Parliament Street end of Kings Road or from Oxford Street.