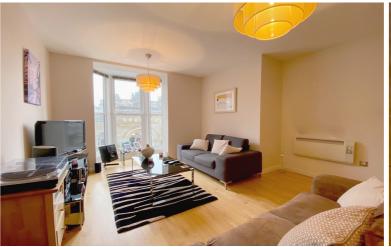

**3 RICHMOND COURT UNION STREET, HARROGATE** 

> £200,000 **CHAIN FREE**

A beautifully presented, raised ground floor flat, offering a great investment opportunity located in the very heart of the Harrogate town centre and truly warranting an internal inspection to appreciate the well modernised and maintained accommodation. Offering a contemporary, open plan design with high ceilings, electric heating and double glazed windows.

The newly double glazed bay windows from both the living room and bedroom enjoy outlooks along Parliament Street.

The property is approached at ground floor level on Union Street and comprises: communal entrance hall, large entrance hall with store/utility room, through living/dining/kitchen with bay window to front, two double bedrooms, en-suite shower room and house bathroom.