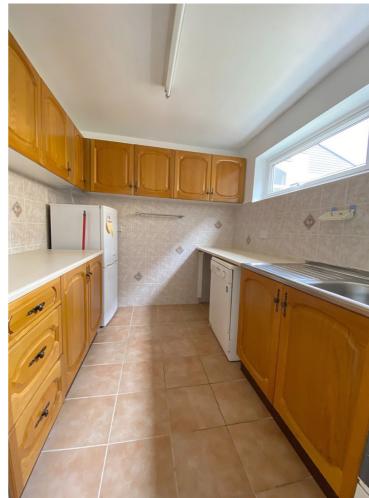

The property would benefit from general modernisation, but offers great potential, has the benefit of double glazing and comprises: Communal entrance hall with staircase to the first floor, entrance hall with large store cupboard, hot water cylinder cupboard and further store, large living room, kitchen, two bedrooms and a bathroom.