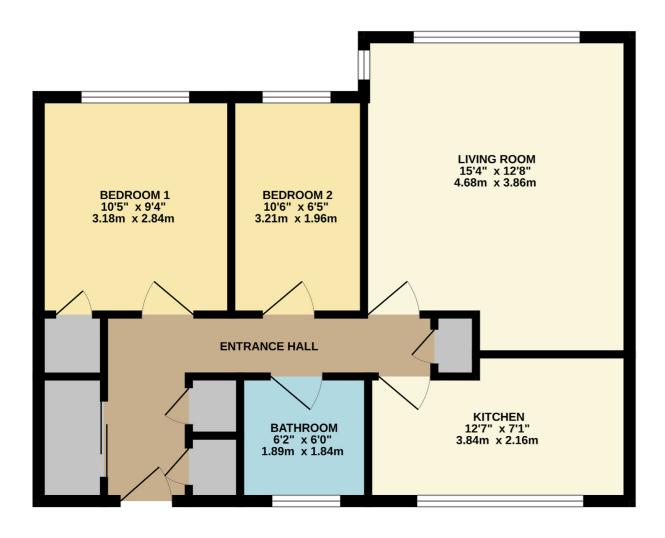

FIRST FLOOR 597 sq.ft. (55.4 sq.m.) approx.

TOTAL FLOOR AREA: 597 sq.ft. (55.4 sq.m.) approx.

Measurements are approximate. Not to scale. Illustrative purposes only Meta-vith Meta

9 Albert Street, Harrogate North Yorkshire HG1 1JX Sales: 01423 503076 Lettings: 01423 530744

The property would benefit from general modernisation, but offers great potential, has the benefit of double glazing and comprises: Communal entrance hall with staircase to the first floor, entrance hall with large store cupboard, hot water cylinder cupboard and further store, large living room, kitchen, two bedrooms and a bathroom.

## 2 Bedrooms

1 Reception Room

1 Bathroom

Council Tax: C

**Energy Rating: TBC** 

Tenure: Leasehold