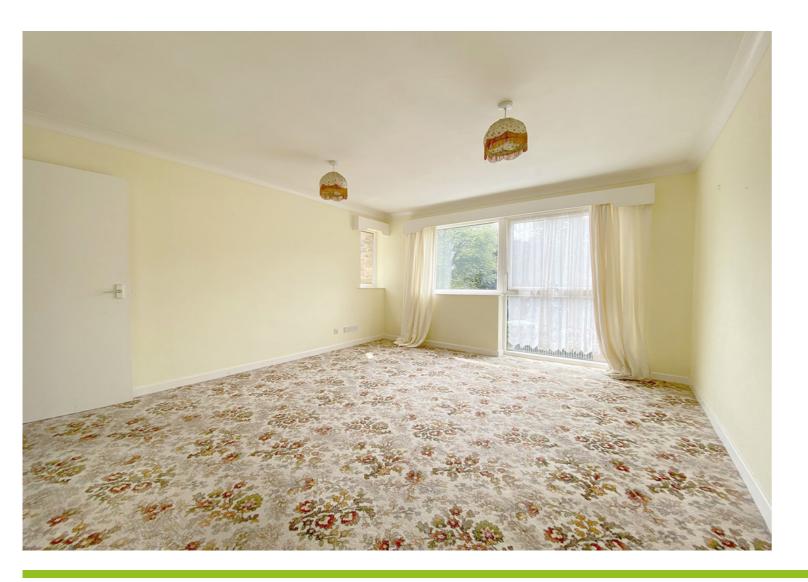

The property would benefit from general modernisation, but offers great potential, has the benefit of double glazing and comprises: Communal entrance hall with staircase to the first floor, entrance hall with large store cupboard, hot water cylinder cupboard and further store, large living room, kitchen, two bedrooms and a bathroom.

## 2 Bedrooms

1 Reception Room

1 Bathroom

Council Tax: C

**Energy Rating: TBC** 

Tenure: Leasehold