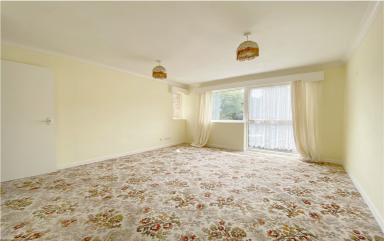

The property would benefit from general modernisation, but offers great potential, has the benefit of double glazing and comprises: Communal entrance hall with staircase to the first floor, entrance hall with large store cupboard, hot water cylinder cupboard and further store, large living room, kitchen, two bedrooms and a bathroom.