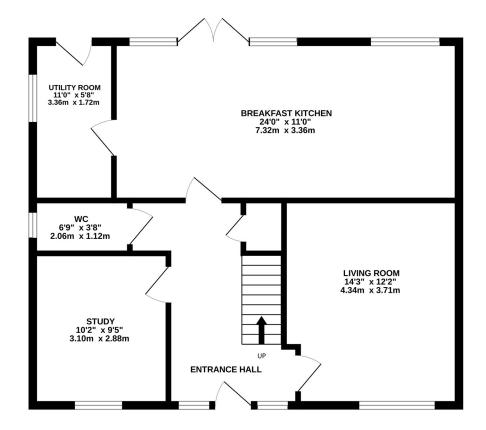

To the rear of the property is an enclosed, south west facing garden with flagged patio, lawn, boundary fencing and mature boundary hedging.

GROUND FLOOR 750 sq.ft. (69.7 sq.m.) approx. 1ST FLOOR 728 sq.ft. (67.7 sq.m.) approx.

TOTAL FLOOR AREA : 1479 sq.ft. (137.4 sq.m.) approx. Measurements are approximate. Not to scale. Illustrative purposes only Made with Metropix ©2024

9 Albert Street, Harrogate North Yorkshire HG1 1JX Sales: 01423 503076 Lettings: 01423 530744 These particulars are given as guidance only and are expressly excluded from any contract. They give no warranty as to the condition or description and any recipient that satisfy bimself on all matters stated herein. The property is offered subject to contract and to its being unsold and unlet. Appointments for viewing and contract of all negotiations shall be through Nicholls Tyreman Estate Agent.