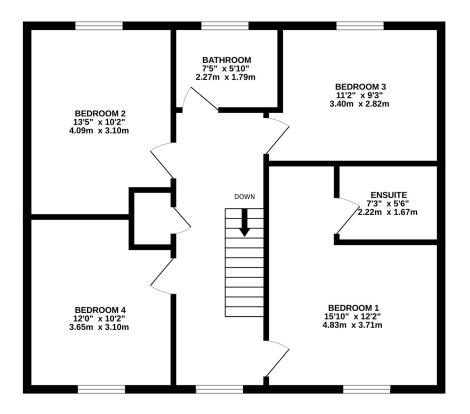

To the first floor is a galleried landing, leading to the master bedroom which has a dressing room and en suite shower room, three further double bedrooms and a house bathroom.

To the rear of the property is an enclosed, south west facing garden with flagged patio, lawn, boundary fencing and mature boundary hedging.

GROUND FLOOR 750 sq.ft. (69.7 sq.m.) approx. 1ST FLOOR 728 sq.ft. (67.7 sq.m.) approx.

TOTAL FLOOR AREA : 1479 sq.ft. (137.4 sq.m.) approx. Measurements are approximate. Not to scale. Illustrative purposes only Made with Metropix ©2024

9 Albert Street, Harrogate North Yorkshire HG1 1JX Sales: 01423 503076 Lettings: 01423 530744 These particulars are given as guidance only and are expressly excluded from any contract. They give no warranty as to the condition or description and any recipient that satisfy bimself on all matters stated herein. The property is offered subject to contract and to its being unsold and unlet. Appointments for viewing and contract of all negotiations shall be through Nicholls Tyreman Estate Agent.