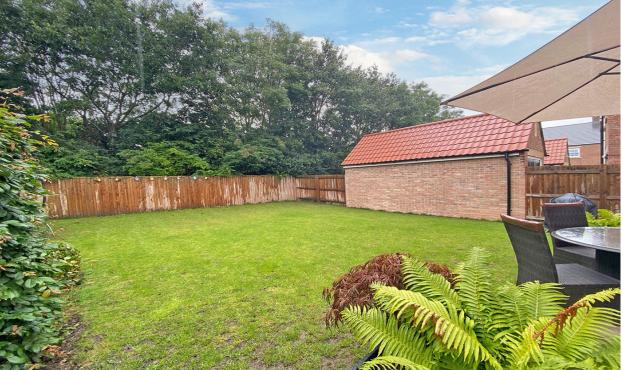

The property has excellent family accommodation with generous rooms, an enclosed, south west facing garden to rear and the benefit of the remainder of the builders warranty.

The accommodation comprises: Large entrance hall, ground floor cloakroom, living room, study, extremely large breakfast kitchen with double glazed doors leading to the rear garden and separate utility room.

To the rear of the property is an enclosed, south west facing garden with flagged patio, lawn, boundary fencing and mature boundary hedging.

GROUND FLOOR 750 sq.ft. (69.7 sq.m.) approx. 1ST FLOOR 728 sq.ft. (67.7 sq.m.) approx.