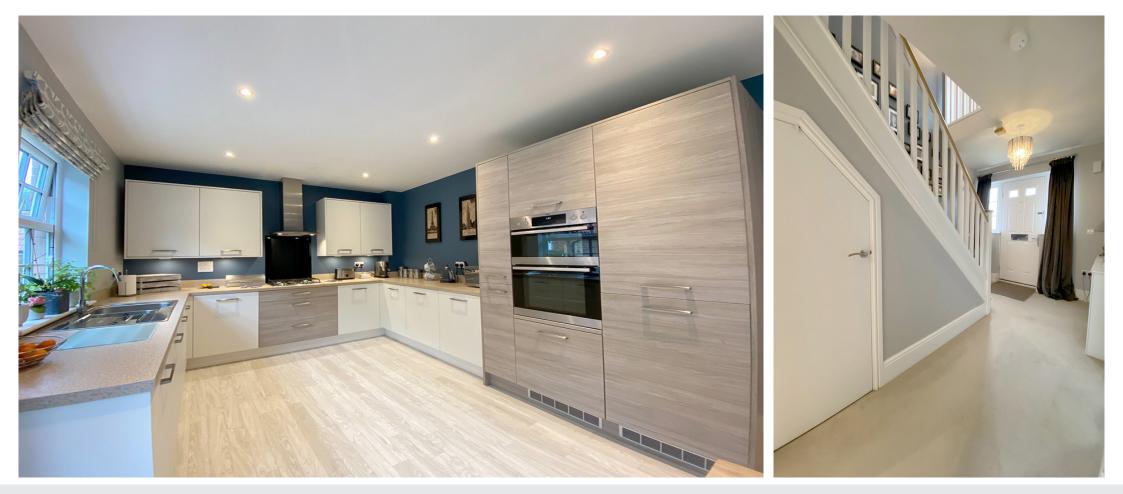

The property has excellent family accommodation with generous rooms, an enclosed, south west facing garden to rear and the benefit of the remainder of the builders warranty.

The accommodation comprises: Large entrance hall, ground floor cloakroom, living room, study, extremely large breakfast kitchen with double glazed doors leading to the rear garden and separate utility room.