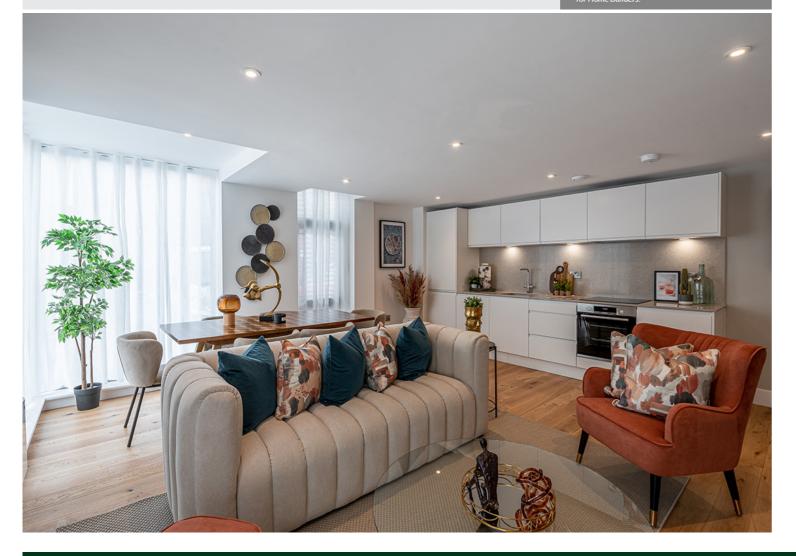

## 6 ATLAS HOUSE | SPRINGFIELD AVENUE | HARROGATE | HG1 2HR

A two bedroom ground floor apartment

located in the town centre

Entrance Hall | Living Room/Kitchen

Two Bedrooms | En-suite Shower Room | House Bathroom

The apartment offers fabulous accommodation, comes fully furnished, ideal for the rental markets or Airbnb and has a highly refined specification, including ultra-modern kitchens with quartz worktops, upstands and Bosch appliances. The bathroom and en suites are luxurious with Villeroy WC's and sinks, Vessini baths and shower trays and luxury Porto white matt porcelain tiles and also include underfloor heating. The walls, woodwork and doors are all white, giving a bright and elegant finish allowing you to add your own stamp of design and colour.

Apartment 6 is situated on the ground floor and comprises: Entrance hall with storage cupboard, open plan living room/kitchen, two bedrooms, en-suite shower room and house bathroom.

The property has a terrace and a tandem double parking space.