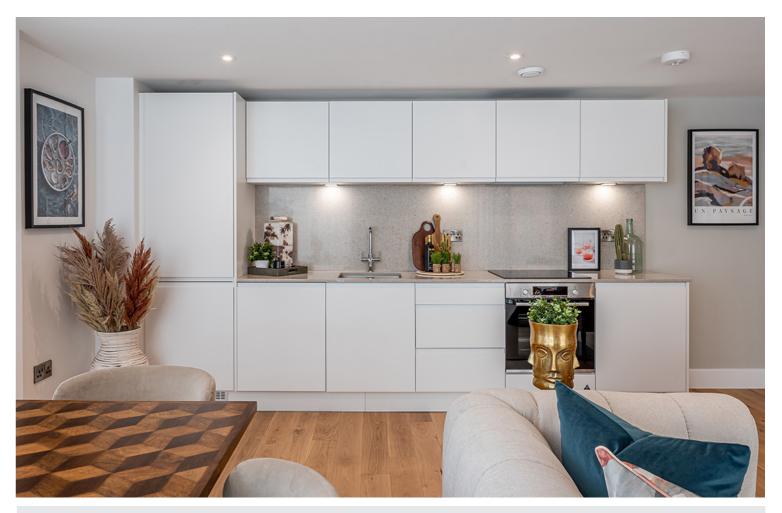

The apartment offers fabulous accommodation, comes fully furnished, ideal for the rental markets or Airbnb and has a highly refined specification, including ultra-modern kitchens with quartz worktops, upstands and Bosch appliances. The bathroom and en suites are luxurious with Villeroy WC's and sinks, Vessini baths and shower trays and luxury Porto white matt porcelain tiles and also include underfloor heating. The walls, woodwork and doors are all white, giving a bright and elegant finish allowing you to add your own stamp of design and colour.