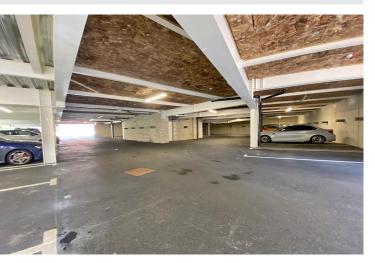

Terrace | Tandem Double Parking Space

Council Tax: TBC | Energy Rating: D | Tenure: Leasehold

Lease: 995 years | Service Charge: £1,554.08

Set in the heart of Harrogate, Atlas House is located near Kings Road, an area regarded as one of the best locations in Harrogate, with an abundance of excellent restaurants, bars and shops nearby.

Apartment 6 is situated on the ground floor and comprises: Entrance hall with storage cupboard, open plan living room/kitchen, two bedrooms, en-suite shower room and house bathroom.

The property has a terrace and a tandem double parking space.

There is a separate storage locker located in the undercroft parking area.