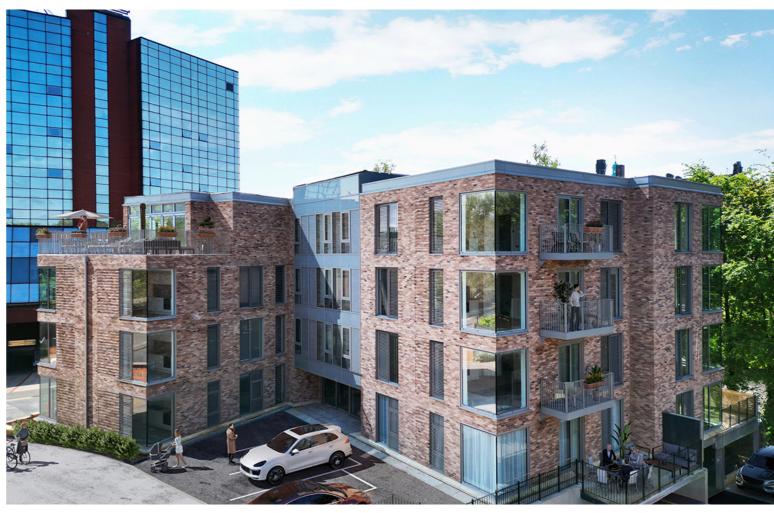

Terrace | Tandem Double Parking Space

Council Tax: TBC | Energy Rating: D | Tenure: Leasehold

Lease: 995 years | Service Charge: £1,554.08

Set in the heart of Harrogate, Atlas House is located near Kings Road, an area regarded as one of the best locations in Harrogate, with an abundance of excellent restaurants, bars and shops nearby.