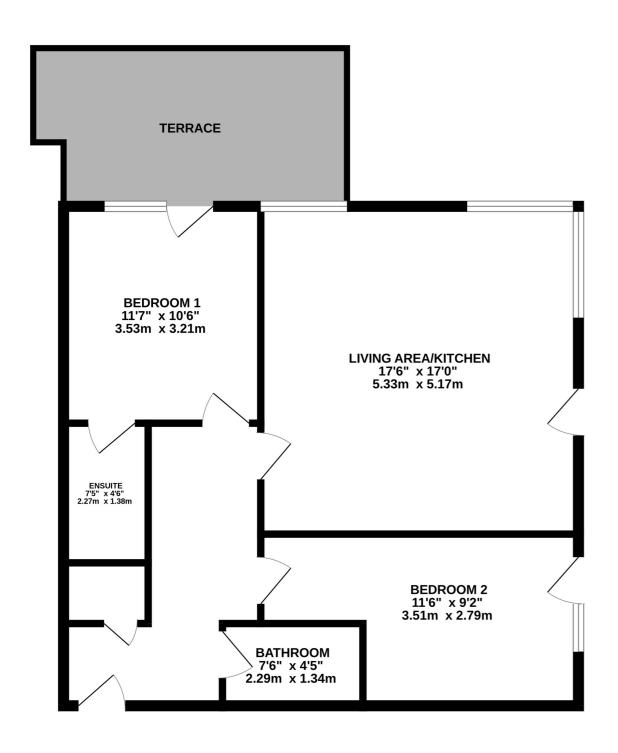

## 6 ATLAS HOUSE | SPRINGFIELD AVENUE | HARROGATE | HG1 2HR

A two bedroom ground floor apartment

located in the town centre

Entrance Hall | Living Room/Kitchen

Two Bedrooms | En-suite Shower Room | House Bathroom

Terrace | Tandem Double Parking Space

Council Tax: TBC | Energy Rating: D | Tenure: Leasehold

Lease: 995 years | Service Charge: £1,554.08

Set in the heart of Harrogate, Atlas House is located near Kings Road, an area regarded as one of the best locations in Harrogate, with an abundance of excellent restaurants, bars and shops nearby.

Apartment 6 is situated on the ground floor and comprises: Entrance hall with storage cupboard, open plan living room/kitchen, two bedrooms, en-suite shower room and house bathroom.

The property has a terrace and a tandem double parking space.