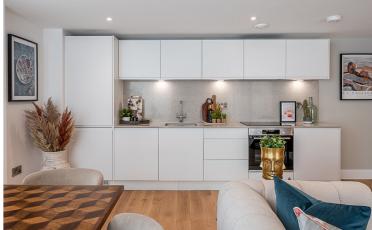

The apartment offers fabulous accommodation, comes fully furnished, ideal for the rental markets or Airbnb and has a highly refined specification, including ultra-modern kitchens with quartz worktops, upstands and Bosch appliances. The bathroom and en suites are luxurious with Villeroy WC's and sinks, Vessini baths and shower trays and luxury Porto white matt porcelain tiles and also include underfloor heating. The walls, woodwork and doors are all white, giving a bright and elegant finish allowing you to add your own stamp of design and colour.