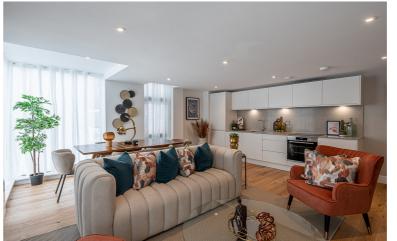

The apartment offers fabulous accommodation, comes fully furnished, ideal for the rental markets or Airbnb and has a highly refined specification, including ultra-modern kitchens with quartz worktops, upstands and Bosch appliances. The bathroom and en suites are luxurious with Villeroy WC's and sinks, Vessini baths and shower trays and luxury Porto white matt porcelain tiles and also include underfloor heating. The walls, woodwork and doors are all white, giving a bright and elegant finish allowing you to add your own stamp of design and colour.