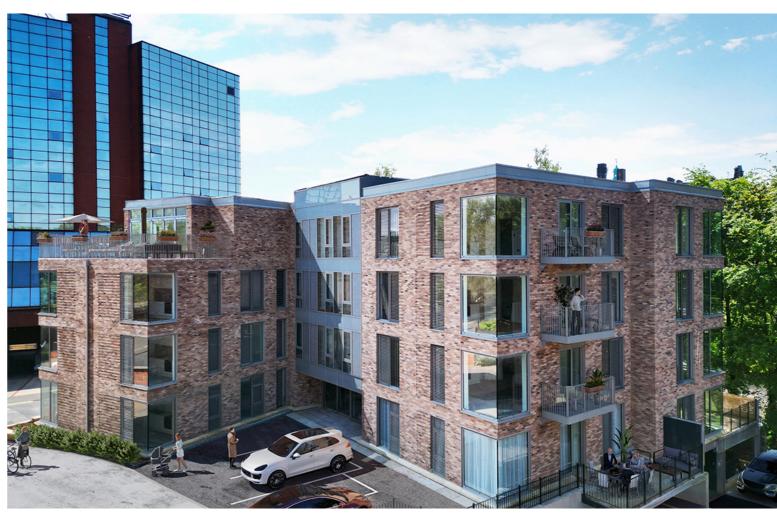

Terrace | Allocated Parking Space

Council Tax: TBC | Energy Rating: D | Tenure: Leasehold

Lease: 995 years | Service Charge: £1,554.08

Set in the heart of Harrogate, Atlas House is located near Kings Road, an area regarded as one of the best locations in Harrogate, with an abundance of excellent restaurants, bars and shops nearby.