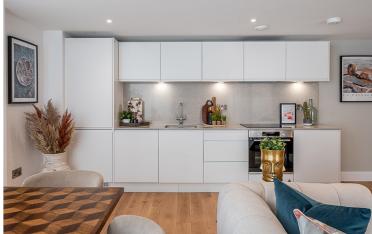

The apartment has a highly refined specification, including ultra-modern kitchens with quartz worktops, upstands and Bosch appliances. The bathroom and en suites are luxurious with Villeroy WC's and sinks, Vessini baths and shower trays and luxury Porto white matt porcelain tiles and also include underfloor heating. The walls, woodwork and doors are all white, giving a bright and elegant finish allowing you to add your own stamp of design and colour.