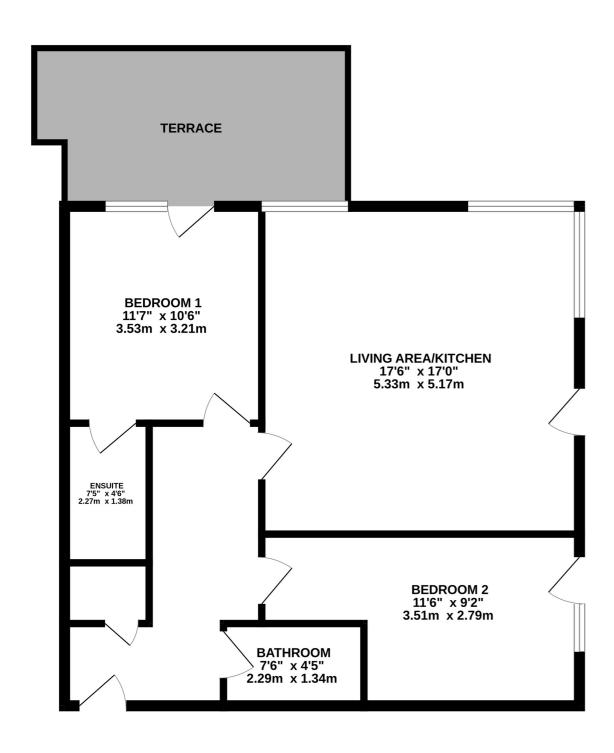

## 6 ATLAS HOUSE | SPRINGFIELD AVENUE | HARROGATE | HG1 2HR

A two bedroom ground floor apartment

located in the town centre

Entrance Hall | Living Room/Kitchen

Two Bedrooms | En-suite Shower Room | House Bathroom

Terrace | Allocated Parking Space

Council Tax: TBC | Energy Rating: D | Tenure: Leasehold

Lease: 995 years | Service Charge: £1,554.08

Set in the heart of Harrogate, Atlas House is located near Kings Road, an area regarded as one of the best locations in Harrogate, with an abundance of excellent restaurants, bars and shops nearby.

Apartment 6 is situated on the ground floor and comprises: Entrance hall with storage cupboard, open plan living room/kitchen, two bedrooms, en-suite shower room and house bathroom.

The property has a terrace and one allocated parking space.