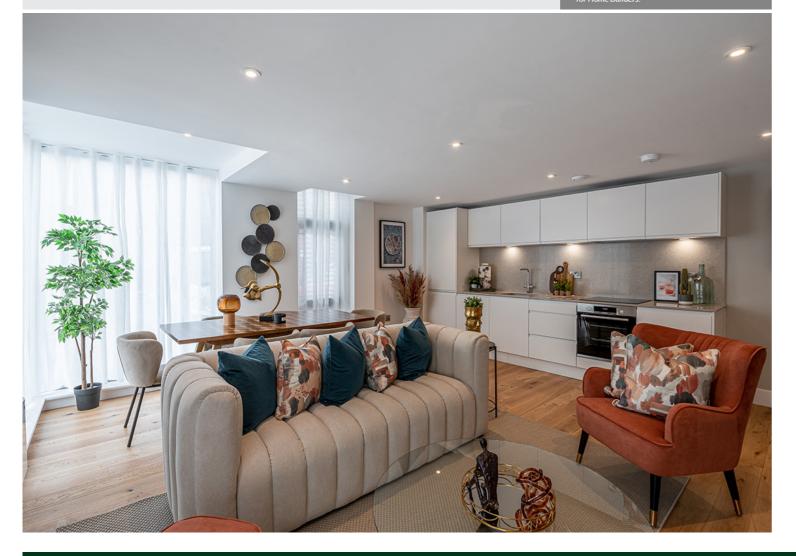

## 6 ATLAS HOUSE | SPRINGFIELD AVENUE | HARROGATE | HG1 2HR

A two bedroom ground floor apartment

located in the town centre

Entrance Hall | Living Room/Kitchen

Two Bedrooms | En-suite Shower Room | House Bathroom

The apartment has a highly refined specification, including ultra-modern kitchens with quartz worktops, upstands and Bosch appliances. The bathroom and en suites are luxurious with Villeroy WC's and sinks, Vessini baths and shower trays and luxury Porto white matt porcelain tiles and also include underfloor heating. The walls, woodwork and doors are all white, giving a bright and elegant finish allowing you to add your own stamp of design and colour.

Apartment 6 is situated on the ground floor and comprises: Entrance hall with storage cupboard, open plan living room/kitchen, two bedrooms, en-suite shower room and house bathroom.

The property has a terrace and one allocated parking space.