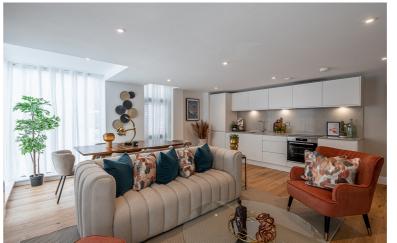

The apartment has a highly refined specification, including ultra-modern kitchens with quartz worktops, upstands and Bosch appliances. The bathroom and en suites are luxurious with Villeroy WC's and sinks, Vessini baths and shower trays and luxury Porto white matt porcelain tiles and also include underfloor heating. The walls, woodwork and doors are all white, giving a bright and elegant finish allowing you to add your own stamp of design and colour.

Apartment 6 is situated on the ground floor and comprises: Entrance hall with storage cupboard, open plan living room/kitchen, two bedrooms, en-suite shower room and house bathroom.

The property has a terrace and one allocated parking space.