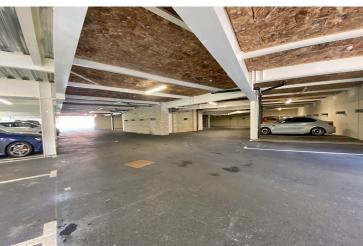

Terrace | Allocated Parking Space

Council Tax: TBC | Energy Rating: D | Tenure: Leasehold

Lease: 995 years | Service Charge: £1,554.08

Set in the heart of Harrogate, Atlas House is located near Kings Road, an area regarded as one of the best locations in Harrogate, with an abundance of excellent restaurants, bars and shops nearby.

Apartment 6 is situated on the ground floor and comprises: Entrance hall with storage cupboard, open plan living room/kitchen, two bedrooms, en-suite shower room and house bathroom.

The property has a terrace and one allocated parking space.