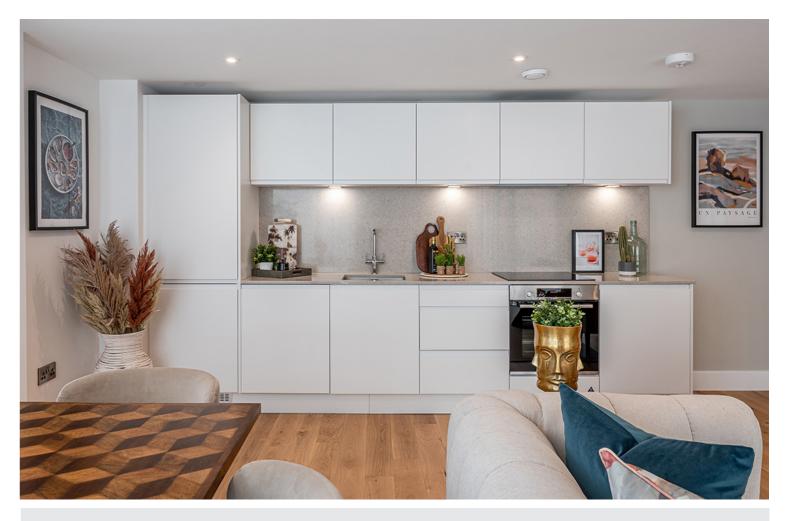

The apartment has a highly refined specification, including ultra-modern kitchens with quartz worktops, upstands and Bosch appliances. The bathroom and en suites are luxurious with Villeroy WC's and sinks, Vessini baths and shower trays and luxury Porto white matt porcelain tiles and also include underfloor heating. The walls, woodwork and doors are all white, giving a bright and elegant finish allowing you to add your own stamp of design and colour.