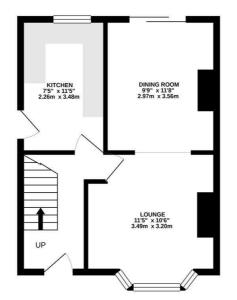

#### Viewing

Please contact our Quantum Estate Agency Lettings Office on 01904 631631 if you wish to arrange a viewing appointment for this property or require further information.

TOTAL FLOOR AREA: 753 sq.ft. (70.0 sq.m.) approx. White tows attempt has been made to ensure the accuracy of the floopian contained here, measurements of decrement and the sense of the accuracy of the floopian contained here, measurements omession of messionerment. The plan is of influenzable proposed by and shade be used a such by any prospective parchase. The sense the float sense has not been tested and no guarantee and the with Metroge Sca23.

### For Sale

GROUND FLOOR 377 sq.ft. (35.0 sq.m.) approx. 1ST FLOOR 376 sq.ft. (35.0 sq.m.) approx.