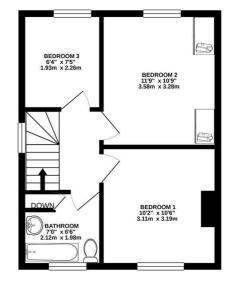

#### Viewing

Please contact our Quantum Estate Agency Lettings Office on 01904 631631 if you wish to arrange a viewing appointment for this property or require further information.

TOTAL FLOOR AREA: 753 sq.ft. (70.0 sq.m.) approx. White tows attempt has been made to ensure the accuracy of the floopian contained here, measurements of decrement and the sense of the accuracy of the floopian contained here, measurements omession of messionerment. The plan is of influenzable proposed by and shade be used a such by any prospective parchase. The sense the float sense has not been tested and no guarantee and the with Metroge Sca23.

### For Sale

GROUND FLOOR 377 sq.ft. (35.0 sq.m.) approx. 1ST FLOOR 376 sq.ft. (35.0 sq.m.) approx.