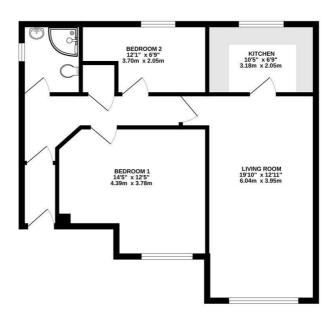

#### GROUND FLOOR 646 sq.ft. (60.0 sq.m.) approx.

## For Sale

TOTAL FLOOR AREA: 646 sq.ft. (60.0 sq.m.) approx.

Whits every attempt has been made to ensure the accuracy of the Booplan contained here, measurements of doors, windows, occors and any other them are approximate and no responsibility to lake his own every existing on mis-statement. This plan is for it illustration purposes only and should be used as suith by any prospective purziaces. The services, splents and applicates show have not been tested and no guarantee.