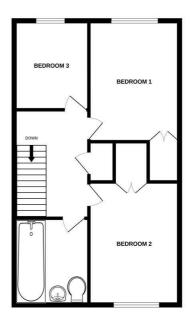

## For Sale

GROUND FLOOR 628 sq.ft. (58.4 sq.m.) approx. 1ST FLOOR 628 sq.ft. (58.4 sq.m.) approx.

TOTAL FLOOR AREA: 1257 sq.ft. (116.8 sq.m.) approx. While every attergt has been made to ensure the accuracy of the focupian contained here, measurement of doos, windows, norms and any drot ferms are approximate and on regrocability is taken for any error omission or mis-statement. This plans is for illustrative purposes only and should be used as such by any orogetcher purchase. The services, systems and applicates shown have no them tested and no guarant