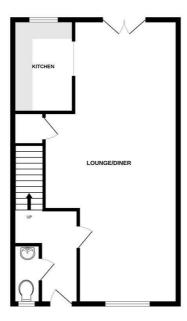

## For Sale

GROUND FLOOR 628 sq.ft. (58.4 sq.m.) approx. 1ST FLOOR 628 sq.ft. (58.4 sq.m.) approx.

TOTAL FLOOR AREA: 1257 sq.ft. (116.8 sq.m.) approx. While every attergt has been made to ensure the accuracy of the focupian contained here, measurement of doos, windows, norms and any drot ferms are approximate and on regrocability is taken for any error omission or mis-statement. This plans is for illustrative purposes only and should be used as such by any orogetcher purchase. The services, systems and applicates shown have no them tested and no guarant