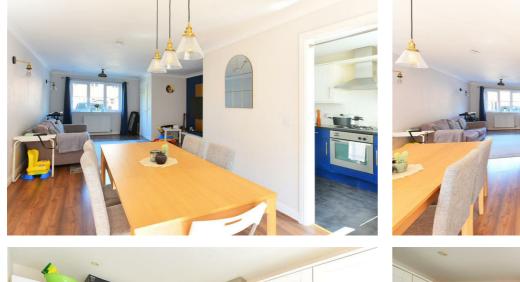

# **5 Derwent House Mews**

, York, YO10 3BL **£1,400 PCM** 

Off Osbaldwick Lane | 3 Bedrooms | Garden | Large Open Plan Living Dining Area | Downstairs Toilet | Brand New Kitchen To Be Fitted Later In The Year | 2 Parking Spaces | Available Mid June EPC C | Council Tax Band C

- Off Osbaldwick Lane
  3 Bedrooms
- Garden
- Large Open Plan Living/ Dining Area
- Downstairs Toilet
- Brand New Kitchen To Be Fitted Later In The Year
- 2 Parking Spaces
- Available Mid June
- EPC C
- Council Tax Band C