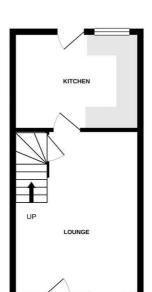

### For Sale

GROUND FLOOR 298 sq.ft. (27.7 sq.m.) approx

1ST FLOOR 298 sq.ft. (27.7 sq.m.) approx.

TOTAL FLOOR AREA: 597 sq.ft. (55.4 sq.m.) approx.

Whist every attempt has been made to ensure the accuracy of the floorplan contained hee, measurements of dears, window, norm and any other times are approximents and no responsibility is steam for any error, omission or institutement. This plan is for illustrative purpose only all should be used as used, by any properciety purchase. The strevens, systems and objectives shown have not love times dark not pushed.