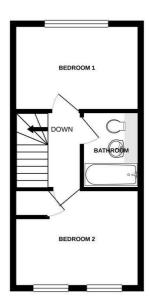

### For Sale

GROUND FLOOR 298 sq.ft. (27.7 sq.m.) approx

1ST FLOOR 298 sq.ft. (27.7 sq.m.) approx.

TOTAL FLOOR AREA: 597 sq.ft. (55.4 sq.m.) approx.

Whist every attempt has been made to ensure the accuracy of the floorplan contained hee, measurements of dears, window, norm and any other times are approximents and no responsibility is steam for any error, omission or institutement. This plan is for illustrative purpose only all should be used as used, by any properciety purchase. The strevens, systems and objectives shown have not love times dark not pushed.