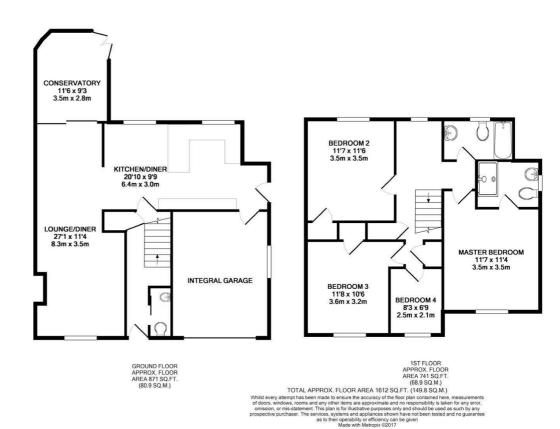

# 2 Snowdon Close

Askham Richard, York, YO23 3NZ **£1,300 PCM** 

Pets Considered \*\*\* Spacious throughout \*\*\* 4 bed family home \*\* Garage & driveway \*\*\* En-suite to master bedroom \*\*\* Conservatory \*\*\* Garden to front & rear \*\*\* Available mid to late October \*\*\* Unfurnished \*\*\* EPC rating TBC \*\*\* Council Tax Band C \*\*\* Oil boiler \*\*\* Close to Askham Bryan College, A64 access providing access to the local shops and York College \*\*\*

- 4 bed family home
- Spacious layout
- Garage & driveway
- Gardens to the front & rear
- En-suite to master bed
- Kitchen/Diner
- Available Mid to late October
- Lovely infant school
- Unfurnished
- Pets considered