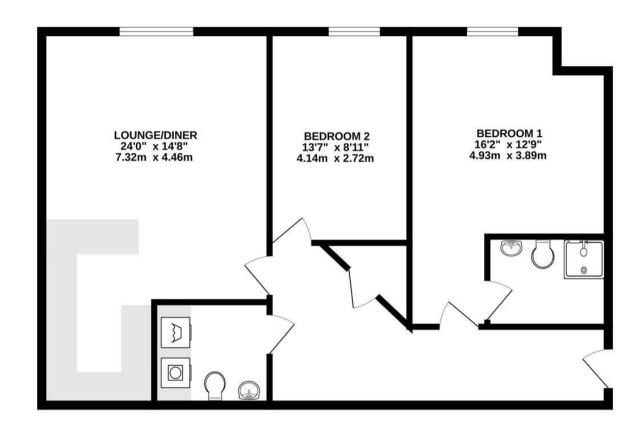

# Open Plan Lounge, Dining & Kitchen 24'0 max x 14'8 max (7.32m max x 4.47m max)

Lounge area; 2 x Electric heater. UPVC Window. Laminate flooring. Inset spotlights.

### **Bedroom One**

16'2 max x 12'9 max (4.93m max x 3.89m

Electric heater. Window.

#### **Bedroom Two**

13'7 x 8'11 (4.14m x 2.72m)

Electric heater, Window,

# 2ND FLOOR 867 sq.ft. (80.5 sq.m.) approx.

#### TOTAL FLOOR AREA: 867 sq.ft. (80.5 sq.m.) approx.

Whist every attempt has been made to ensure the accuracy of the floorplan contained here, measurements of doors, windows, rooms and any other terms are approximate and no responsibility is taken for any error, prospective purchaser. The services, systems and appliances shown have not been tested and no guarantee as to their operability or efficiency can be given.