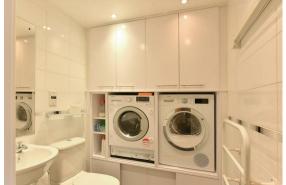

# **Utility room**

Wash hand basin and toilet. Space and plumbing for a washing machine and a dryer. Heated towel rail. Potential to easily revert back to a bathroom.