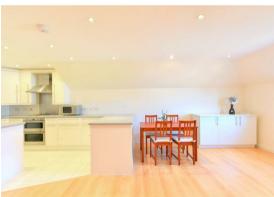

# Open Plan Lounge, Dining & Kitchen 24'0 max x 14'8 max (7.32m max x 4.47m max)

Lounge area; 2 x Electric heater. UPVC Window. Laminate flooring. Inset spotlights.

#### Kitchen area

Fitted with a range of white gloss units with contrasting work top with breakfast bar. Inset sink and drainer unit. Electric hob with extractor over. Double oven. Integrated fridge freezer. Tiled flooring.