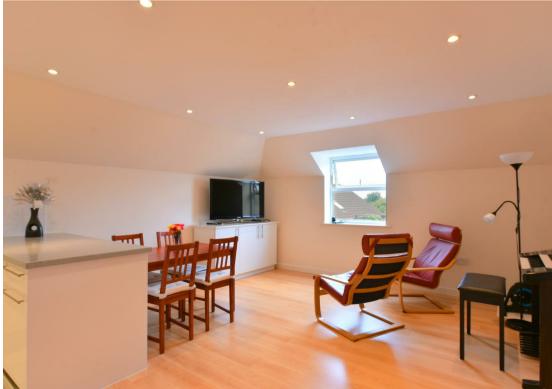

# Open Plan Lounge, Dining & Kitchen 24'0 max x 14'8 max (7.32m max x 4.47m max)

Lounge area; 2 x Electric heater. UPVC Window. Laminate flooring. Inset spotlights.