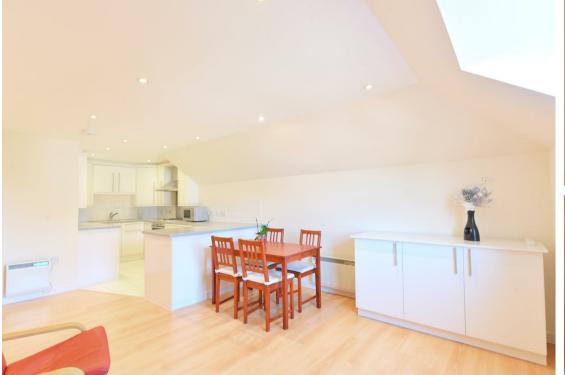

# Open Plan Lounge, Dining & Kitchen 24'0 max x 14'8 max (7.32m max x 4.47m max)

Lounge area; 2 x Electric heater. UPVC Window. Laminate flooring. Inset spotlights.

#### Kitchen area

Fitted with a range of white gloss units with contrasting work top with breakfast bar. Inset sink and drainer unit. Electric hob with extractor over. Double oven. Integrated fridge freezer. Tiled flooring.