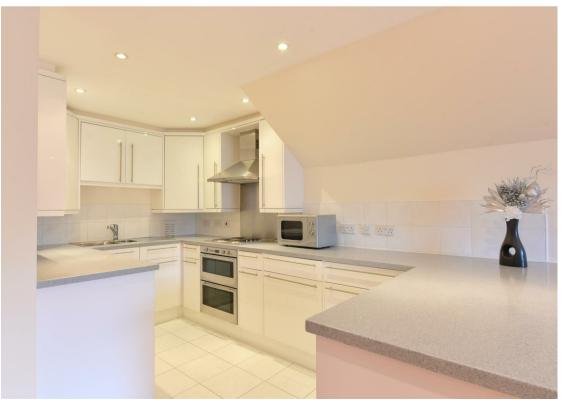

# Open Plan Lounge, Dining & Kitchen 24'0 max x 14'8 max (7.32m max x 4.47m max)

Lounge area; 2 x Electric heater. UPVC Window. Laminate flooring. Inset spotlights.

#### Kitchen area

Fitted with a range of white gloss units with contrasting work top with breakfast bar. Inset sink and drainer unit. Electric hob with extractor over. Double oven. Integrated fridge freezer. Tiled flooring.