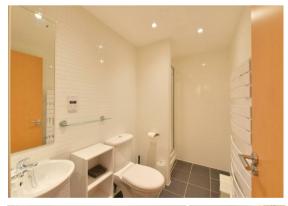

#### **Ensuite Shower Room**

Fitted with shower cubicle, wash hand basin and toilet.