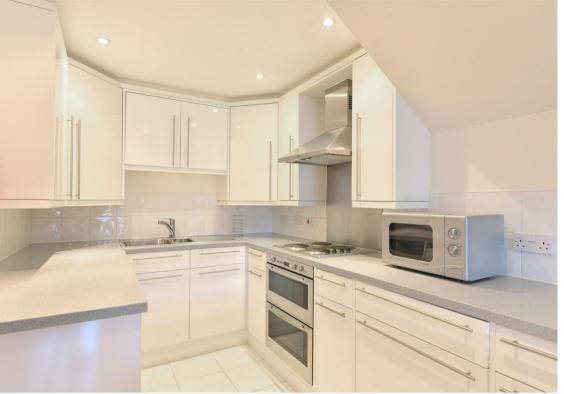

#### Kitchen area

Fitted with a range of white gloss units with contrasting work top with breakfast bar. Inset sink and drainer unit. Electric hob with extractor over. Double oven. Integrated fridge freezer. Tiled flooring.