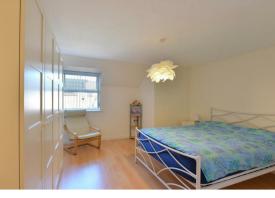

### **Bedroom One**

16'2 max x 12'9 max (4.93m max x 3.89m

Electric heater. Window.

#### **Bedroom Two**

13'7 x 8'11 (4.14m x 2.72m)

Electric heater, Window,