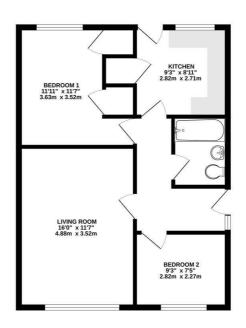

#### Viewing

Please contact our Quantum Estate Agency Lettings Office on 01904 631631 if you wish to arrange a viewing appointment for this property or require further information.

GROUND FLOOR 580 sq.ft. (53.9 sq.m.) approx.

# For Sale

TOTAL FLOOR AREA: 580 sq.ft. (53.9 sq.m.) appriox.

White every attempt has been made to ensure the accuracy of the decipian contained here, measurements of doors, windows, to comes and any other terms are approximate and not responsibles to site that range error, omission or mis-statement. This plan is for illustration purposes only and should be used as such by any prospective purzones. The services, spokerns and applicance shown have not been enclosed and no quantities.