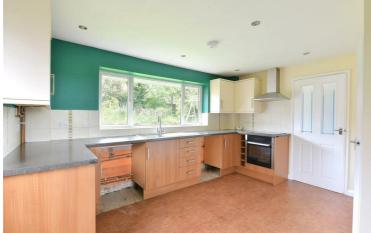

### £1,150 PCM

Gate Helmsley \*\*\* 3 Bedrooms and 2 Bathrooms \*\*\* Garage and Driveway \*\*\* EV Charging point \*\*\* Open Plan Kitchen Diner \*\*\* Garden \*\*\* Great Access to the A64 \*\*\* EPC D\*\*\* Council Tax Band D