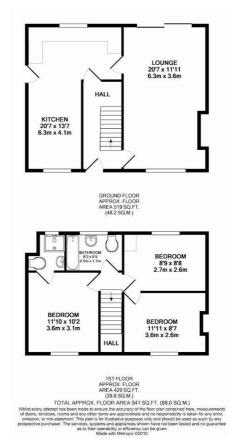

### £1,150 PCM

Gate Helmsley \*\*\* 3 Bedrooms and 2 Bathrooms \*\*\* Garage and Driveway \*\*\* EV Charging point \*\*\* Open Plan Kitchen Diner \*\*\* Garden \*\*\* Great Access to the A64 \*\*\* EPC D\*\*\* Council Tax Band D

- Gate Helmsley
- Quiet Village Location
- Great Access to the A64
- Garage and Driveway
- EV Charging Point
- 3 Bedrooms and 2 Bathrooms
- Open Plan Kitchen Diner
- Garden
- EPC TBC
- Council Tax Band D