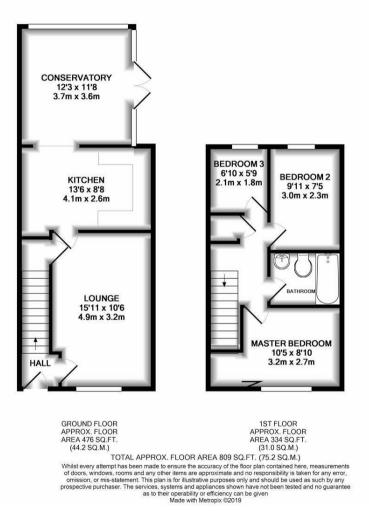

## To Let

Sorry- fully booked for viewings......

lounge 15'11 x 10'6 (4.85m x 3.20m)

**Kitchen** 13'6 x 8'8 (4.11m x 2.64m)

**Conservatory** 12'3 x 11'8 (3.73m x 3.56m)

Master Bedroom 10'5 x 8'10 (3.18m x 2.69m)

Bedroom 2 9'11 x 7'5 (3.02m x 2.26m)

**Bedroom 3** 6'10 x 5'9 (2.08m x 1.75m)

Brochure Agency Info Brochure Application Process Brochure Permitted Payments. Material Information