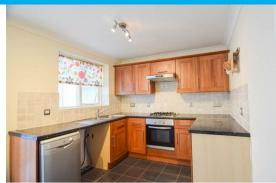

## To Let

Sorry- fully booked for viewings......

lounge 15'11 x 10'6 (4.85m x 3.20m)

**Kitchen** 13'6 x 8'8 (4.11m x 2.64m)

**Conservatory** 12'3 x 11'8 (3.73m x 3.56m)

Master Bedroom 10'5 x 8'10 (3.18m x 2.69m)