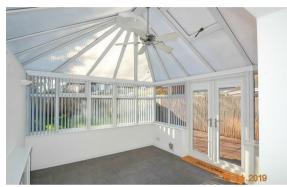

## To Let

Sorry- fully booked for viewings......

lounge 15'11 x 10'6 (4.85m x 3.20m)

**Kitchen** 13'6 x 8'8 (4.11m x 2.64m)

**Conservatory** 12'3 x 11'8 (3.73m x 3.56m)

Master Bedroom 10'5 x 8'10 (3.18m x 2.69m)