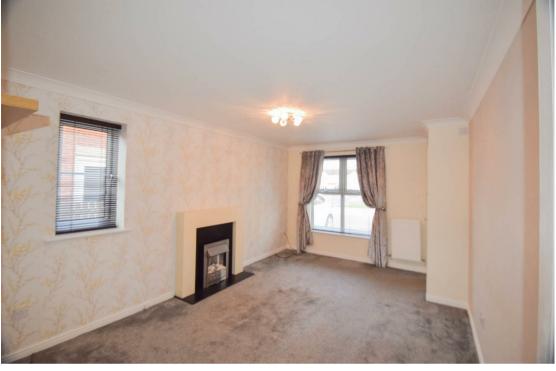

## To Let

Sorry- fully booked for viewings......

lounge 15'11 x 10'6 (4.85m x 3.20m)

**Kitchen** 13'6 x 8'8 (4.11m x 2.64m)

**Conservatory** 12'3 x 11'8 (3.73m x 3.56m)

Master Bedroom 10'5 x 8'10 (3.18m x 2.69m)