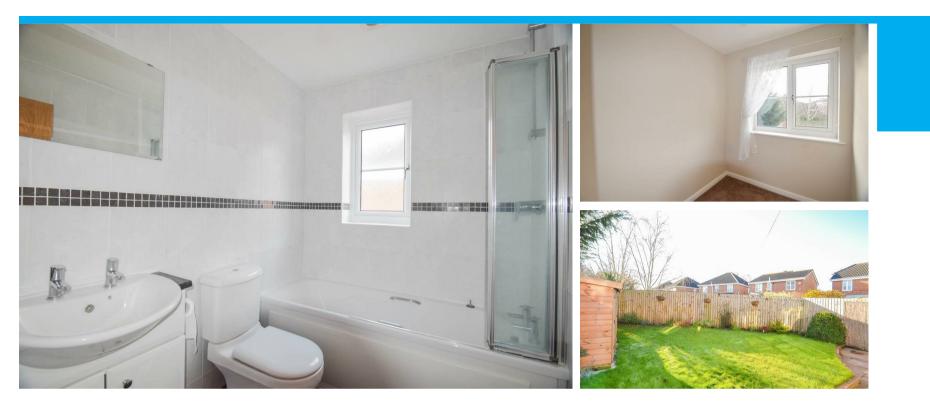

## To Let

Sorry- fully booked for viewings......

lounge 15'11 x 10'6 (4.85m x 3.20m)

**Kitchen** 13'6 x 8'8 (4.11m x 2.64m)

**Conservatory** 12'3 x 11'8 (3.73m x 3.56m)

Master Bedroom 10'5 x 8'10 (3.18m x 2.69m)

Bedroom 2 9'11 x 7'5 (3.02m x 2.26m)

**Bedroom 3** 6'10 x 5'9 (2.08m x 1.75m)

Brochure Agency Info Brochure Application Process Brochure Permitted Payments. Material Information