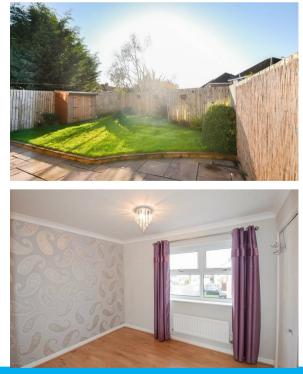

## To Let

Sorry- fully booked for viewings......

lounge 15'11 x 10'6 (4.85m x 3.20m)

**Kitchen** 13'6 x 8'8 (4.11m x 2.64m)

**Conservatory** 12'3 x 11'8 (3.73m x 3.56m)

Master Bedroom 10'5 x 8'10 (3.18m x 2.69m)

Bedroom 2 9'11 x 7'5 (3.02m x 2.26m)

**Bedroom 3** 6'10 x 5'9 (2.08m x 1.75m)

Brochure Agency Info Brochure Application Process Brochure Permitted Payments. Material Information