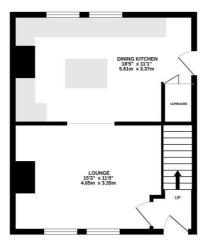

## For Sale

GROUND FLOOR 393 sq.ft. (36.5 sq.m.) approx. 1ST FLOOR 398 sq.ft. (37.0 sq.m.) approx.

TOTAL FLOOR AREA: 791 sq.ft. (73.5 sq.m.) approx.

Whilst every attempt has been made to ensure the accuracy of the floorplan contained here, measurement of ofdoors, windows, rooms and any other them are approximate and no responsibility to taken for any error, omission or mis-statement. This plan is for illustrative purposes only and should be used as such by any recorpicative purchase. The services, systems and applicances shown have not been treated aim to guarantee.