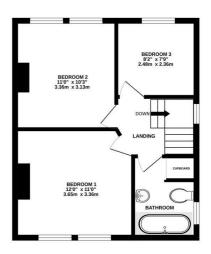

## For Sale

GROUND FLOOR 393 sq.ft. (36.5 sq.m.) approx. 1ST FLOOR 398 sq.ft. (37.0 sq.m.) approx.

TOTAL FLOOR AREA: 791 sq.ft. (73.5 sq.m.) approx.

Whilst every attempt has been made to ensure the accuracy of the floorplan contained here, measurement of ofdoors, windows, rooms and any other them are approximate and no responsibility to taken for any error, omission or mis-statement. This plan is for illustrative purposes only and should be used as such by any recorpicative purchase. The services, systems and applicances shown have not been treated aim to guarantee.