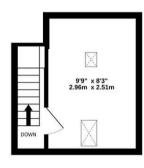

## **Energy Efficiency Graph**

GROUND FLOOR 344 sq ft (32 0 sq m ) approx 1ST FLOOR 344 sq.ft. (31.9 sq.m.) approx.

135 sq.ft. (12.6 sq.m.) approx

TOTAL FLOOR AREA: 823 sq.ft. (76.5 sq.m.) approx.

Whilst every attempt has been made to ensure the accuracy of the floorplan contained here, measurements of doors, windows, rooms and any other items are approximate and no responsibility is taken for any error, omission or mis-statement. This plan is for illustrative purposes only and should be used as such by any prospective purchaser. The services, systems and appliances shown have not been tested and no guarantee as to their operability or efficiency an be given.

Made with Metropix ©2024

6 Walmgate, York, YO1 9TJ

t: 01904 631631 e: homes@quantumestateagency.com www.quantumestateagency.com

These particulars, whilst believed to be accurate are set out as a general outline only for guidance and do not constitute any part of an offer or contract. Intending purchasers should not rely on them as statements of or representation of fact (especially if a substantial journey is required to view the property), but must satisfy themselves by inspection or otherwise as to their accuracy. No person in this firm's employment has the authority to make or give any representation or warranty in respect of the property.