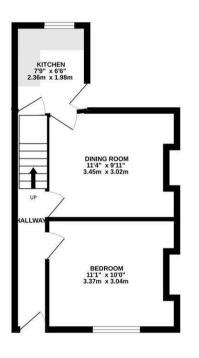

## **Energy Efficiency Graph**

GROUND FLOOR 344 sq ft (32 0 sq m ) approx 1ST FLOOR 344 sq.ft. (31.9 sq.m.) approx.

135 sq.ft. (12.6 sq.m.) approx

TOTAL FLOOR AREA: 823 sq.ft. (76.5 sq.m.) approx.

Whilst every attempt has been made to ensure the accuracy of the floorplan contained here, measurements of doors, windows, rooms and any other items are approximate and no responsibility is taken for any error, omission or mis-statement. This plan is for illustrative purposes only and should be used as such by any prospective purchaser. The services, systems and appliances shown have not been tested and no guarantee as to their operability or efficiency an be given.