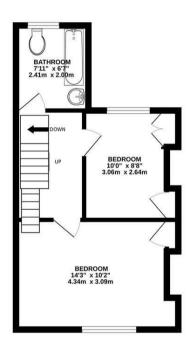

## **Energy Efficiency Graph**

GROUND FLOOR 344 sq ft (32 0 sq m ) approx 1ST FLOOR 344 sq.ft. (31.9 sq.m.) approx.

135 sq.ft. (12.6 sq.m.) approx

TOTAL FLOOR AREA: 823 sq.ft. (76.5 sq.m.) approx.

Whilst every attempt has been made to ensure the accuracy of the floorplan contained here, measurements of doors, windows, rooms and any other items are approximate and no responsibility is taken for any error, omission or mis-statement. This plan is for illustrative purposes only and should be used as such by any prospective purchaser. The services, systems and appliances shown have not been tested and no guarantee as to their operability or efficiency an be given.

Made with Metropix ©2024

6 Walmgate, York, YO1 9TJ

t: 01904 631631 e: homes@quantumestateagency.com www.quantumestateagency.com

These particulars, whilst believed to be accurate are set out as a general outline only for guidance and do not constitute any part of an offer or contract. Intending purchasers should not rely on them as statements of or representation of fact (especially if a substantial journey is required to view the property), but must satisfy themselves by inspection or otherwise as to their accuracy. No person in this firm's employment has the authority to make or give any representation or warranty in respect of the property.