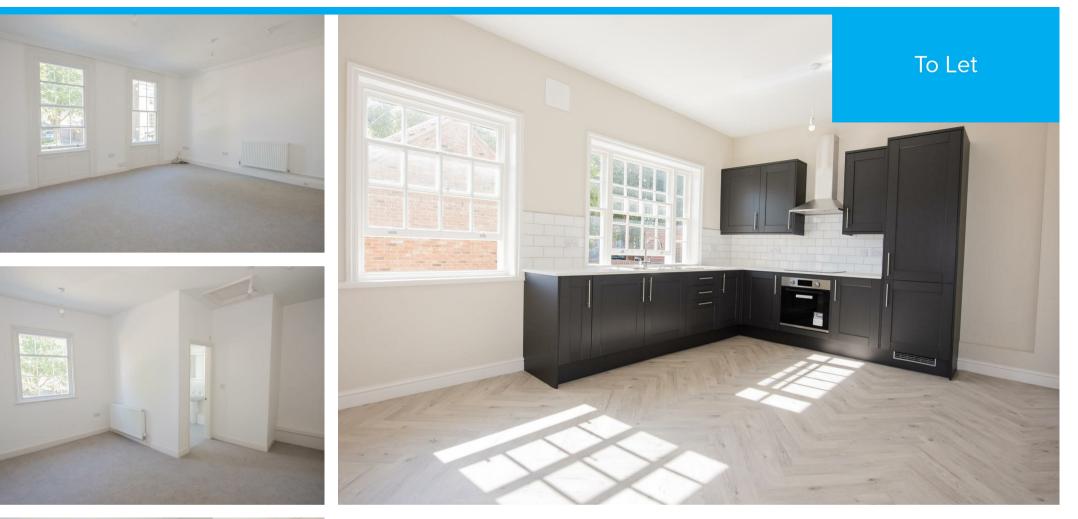

## Flat 2, 40 Monkgate, York, Yorkshire, YO31 7PF £1,550 PCM

Monkgate \*\*\* 2 bedrooms \*\*\* 2 Bathrooms \*\*\* Modern Fittings \*\*\* 1 Off Street PARKING Space \*\*\* Secure Bike Storage\*\*\* Available NOW \*\*\* EPC C \*\*\* Council Tax Band D \*\*\*

To Let

Description

**Situation** 

GROUND FLOOR 560 sq.ft. (52.1 sq.m.) approx. 1ST FLOOR 556 sq.ft. (51.6 sq.m.) approx.

TOTAL FLOOR APEA: 1116 sq.tt (103.7 sq.m.) approx. When every stemp is the min radio in sovice the scarcity of the function constant for the ministruments, of does, windows, norma and any other terms are approximate and nor reprovality is taken for any energy ministrum or missioner. This pains in the functional program and should be used as such by any prospective purchase. The services, hyperins and applications shown have not been the table and no guarantee is the function with Minterge COSE.