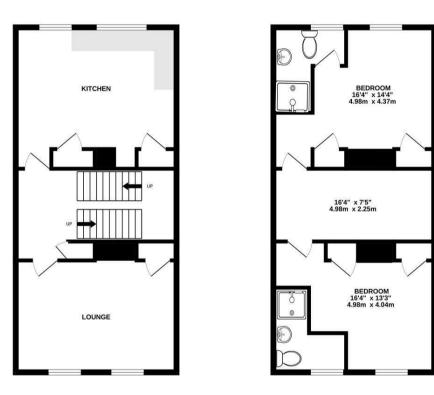

To Let

Description

**Situation** 

GROUND FLOOR 560 sq.ft. (52.1 sq.m.) approx. 1ST FLOOR 556 sq.ft. (51.6 sq.m.) approx.

TOTAL FLOOR APEA: 1116 sq.tt (103.7 sq.m.) approx. When every stemp is the min radio in sovice the scarcity of the function constant for the ministruments, of does, windows, norma and any other terms are approximate and nor reprovality is taken for any energy ministrum or missioner. This pains in the functional program and should be used as such by any prospective purchase. The services, hyperins and applications shown have not been the table and no guarantee is the function with Minterge COSE.