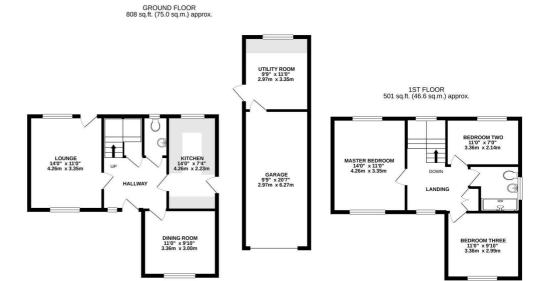

#### TOTAL FLOOR AREA: 1309 sq.ft. (121.6 sq.m.) approx.

Whist every attempt has been made to ensure the accuracy of the floorplan contained here, measurement of doors, windows, rooms and any other items are approximate and no responsibility is taken for any error, omission or mis-statement. This plan is for illustrative purposes only and should be used as such by any prospective purchaser. The services, systems and appliances shown have not been tested and no guarante as to their operability or efficiency can be given.