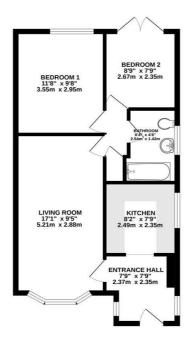

### For Sale

GROUND FLOOR 532 sq.ft. (49.5 sq.m.) approx.

list every attempt has been made to ensure the accuracy of the floorpian contained here, measurement does, wholew, notes and any other items are approximate and no responsibility is taken for any error sections or emi-statement. This plan is on fluctuative purposes only and should be used as such by any percise purchaser. This services, systems and appliances shown have not been tested and no guarante as to their expensition or emi-statement or can be plann.