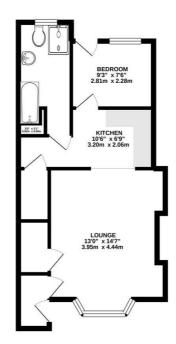

### To Let

GROUND FLOOR 482 sq.ft. (44.8 sq.m.) approx.

TOTAL FLOOR AREA: 482 sq.ft, (44.8 sq.m) approx. While very attempt has been nade to ensure the accuracy of the floopsin contained here, measurements doors, wrother, and any other there are approximate and the compressibility is taken to any ensuprospective partners. The service, system and partners without here of been tested and no guarantee as to their approximation or defined or defined or use form.