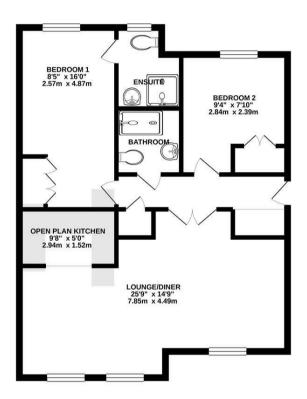

## **Energy Performance Graphs**

GROUND FLOOR 669 sq.ft. (62.2 sq.m.) approx.

TOTAL FLOOR AREA: 669 sq.ft. (62.2 sq.m.) approx.

Whits every attempt has been made to ensure the accuracy of the floorplan contained time, measurements of doors, windows, recisions and any other times are approximated and on suppossibility in its base for any error, consiston or mis-statement. This plan is for flootrather proposes only and stould be used as such by any composible process. The statement is also shown and any other statements are suppossed upon a such as a such as