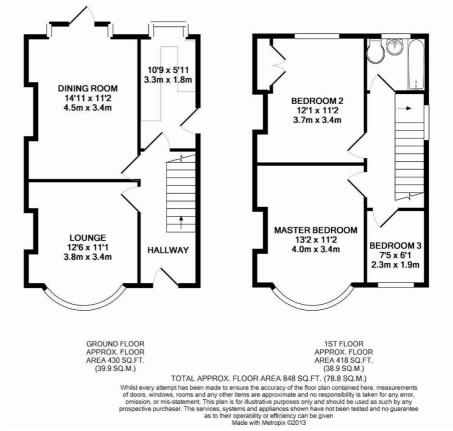

- Semi Detached House Just Off Bishopthorpe Road
- Three Bedrooms
- Two Reception Rooms
- Private Rear Garden
- Garage
- Minimum 12 Month Tenancy
- EPC Rating D & Council Tax Band C
- Short walk to the City Centre
- Available early May 2024
- Unfurnished