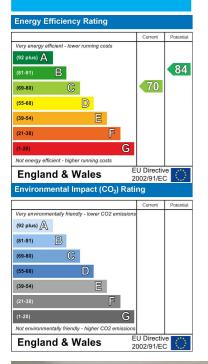

## £1,300 PCM

\*Fees apply

Nunthorpe Crescent \*\*\* Unfurnished \*\*\* Just Off Bishopthorpe Road \*\*\* Open Lounge and Kitchen \*\*\* Short walk to the City Centre \*\*\* Private Rear Garden \*\*\* Garage \*\*\* Minimum 12 Month Tenancy \*\* Available early May \*\*\* EPC rating D \*\*\* No Pets \*\*\* Council Tax Band C

- Semi Detached House Just Off Bishopthorpe Road
- Three Bedrooms
- Two Reception Rooms
- Private Rear Garden
- Garage
- Minimum 12 Month Tenancy
- EPC Rating D & Council Tax Band C
- Short walk to the City Centre
- Available early May 2024
- Unfurnished