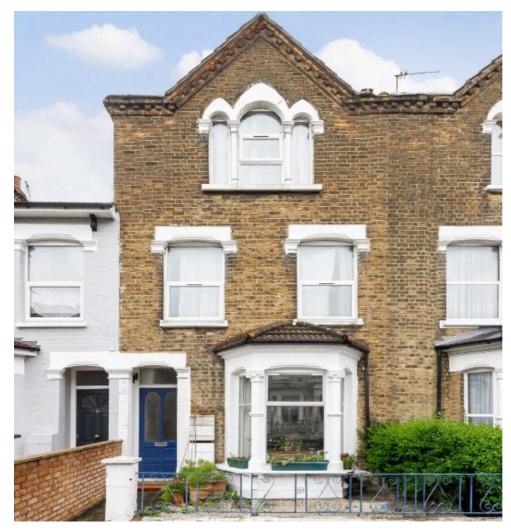

## Harringay Road, N15 £475,000

A beautifully presented one-bedroom ground floor garden flat measuring approximately 586 sq.ft. The property benefits from a good-sized reception room, a modern kitchen with an alcove dinner area and a southeast facing garden.

Harringay Road is a quiet road conveniently situated near a selection of local restaurants, coffee shops and eateries. Additionally, the proximity to Turnpike Lane Underground Tube Station, Haringey Green Lanes Overground and Hornsey Station makes it easy for commuting. The green open spaces of Lordship Recreation Ground and Finsbury Park are also close by.