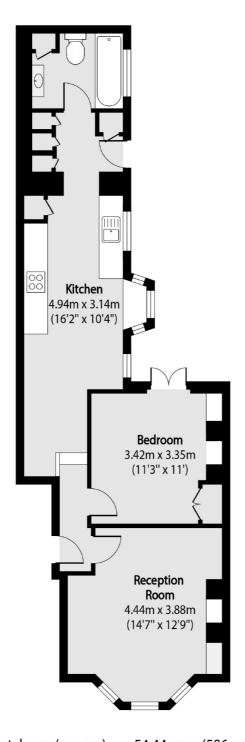

## Harringay Road, N15 £475,000

A beautifully presented one-bedroom ground floor garden flat measuring approximately 586 sq.ft. The property benefits from a good-sized reception room, a modern kitchen with an alcove dinner area and a southeast facing garden.

## Harringay Road, London, N15

Total area (approx): 54.44 sq m (586 sq. ft)

Finsbury Park

Finsbury Park

020 7483 6360

London

Sales

87 Stroud Green Road