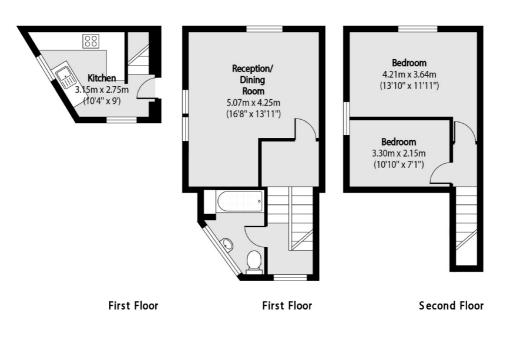

### Upper Tollington Park, London, N4

Total area (approx): 63.44 sq m (683 sq. ft)

Finsbury Park 87 Stroud Green Road Finsbury Park London Sales 020 7483 6360 Energy Rating: D. We aim to make our particulars both accurate and reliable. However they are not guaranteed; nor do they form part of an offer or contract. If you require clarification on any points then please contact us, especially if you're traveling some distance to view. Please note that appliances and heating systems have not been tested and therefore no warranties can be given as to their good working order.