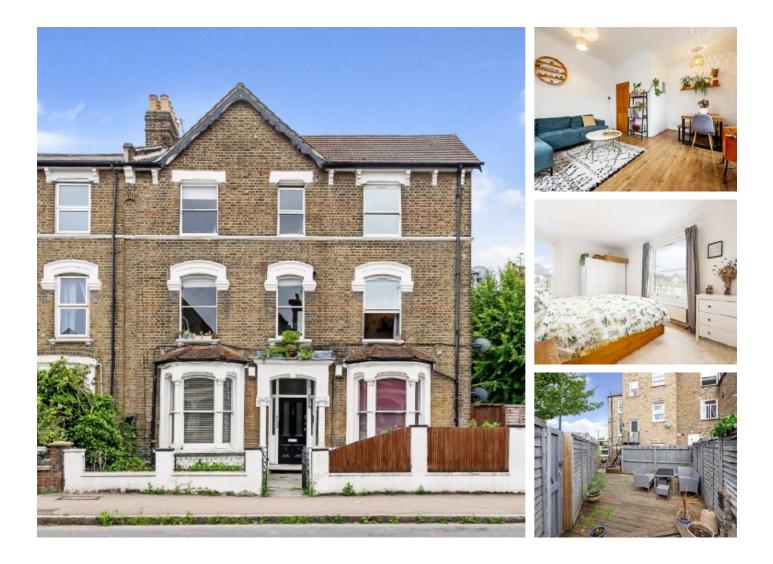

## **Upper Tollington Park, N4** £575,000

This unique split level, top floor flat offers a generous reception room flooded with natural lighting, two double bedrooms and a separate kitchen. There is direct access to a sun-filled south-east facing private garden and the flat has the potential to extend into the loft (STPP).

Upper Tollington Park is perfectly positioned close to Finsbury Park Station (Great Northern, Thameslink, Victoria and Piccadilly Lines) and the great selection of shops, bars, restaurants and cafés that the Finsbury Park and Stroud Green areas have to offer.

#### Features

Two Bedrooms Private Garden Share of Freehold Split Level Separate Kitchen Excellent Location