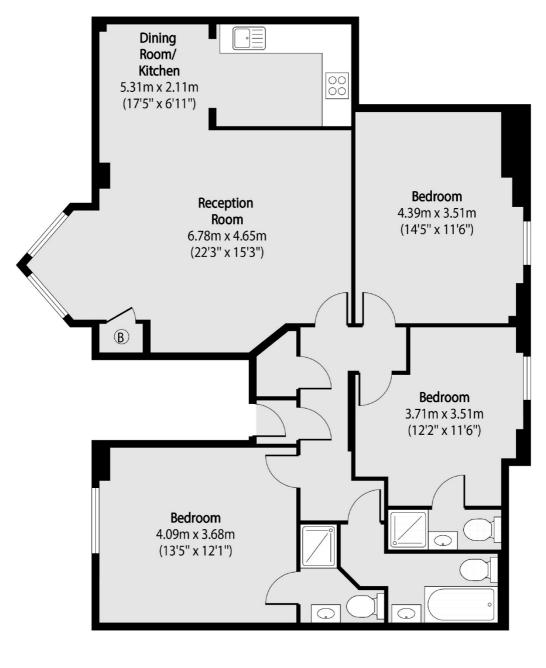

### Tollington Park, London, N4

Total area (approx):

97.08 sq m (1045 sq. ft)

Finsbury Park 87 Stroud Green Road Finsbury Park London Lettings 020 7483 6361 Energy Rating: . We aim to make our particulars both accurate and reliable. However they are not guaranteed; nor do they form part of an offer or contract. If you require clarification on any points then please contact us, especially if you're traveling some distance to view. Please note that appliances and heating systems have not been tested and therefore no warranties can be given as to their good working order.