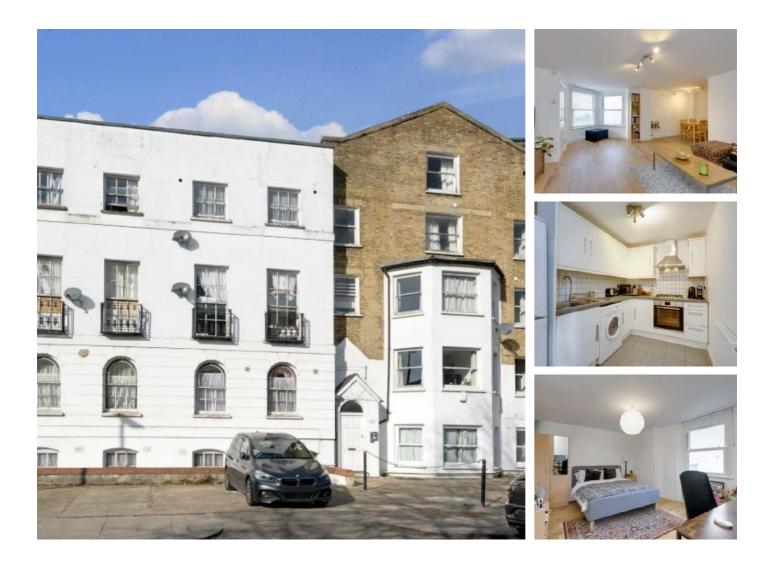

## Tollington Park, N4 £761 Per week

A three double bedroom property located on Tollington Park. This property has wooden floors through out, a semi open plan living space, three bathrooms and is finished to a high standard.

Located on Tollington Park and within easy reach of the local shops and cafes on both Stroud Green and Hornsey Road. Finsbury Park underground station is a short distance away for access to Victoria, Piccadilly and mainline services.

#### Features

Three Double Bedrooms Modern Finish Three Baths Semi Open Plan Convenient Location Furnished