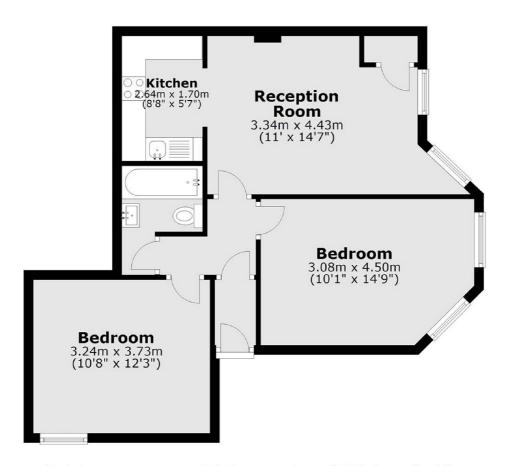

## Tollington Park, London, N4

Total area: approx. 53.8 sq. metres (579.3 sq. feet)

Finsbury Park

Finsbury Park

020 7483 6361

London

Lettings

87 Stroud Green Road