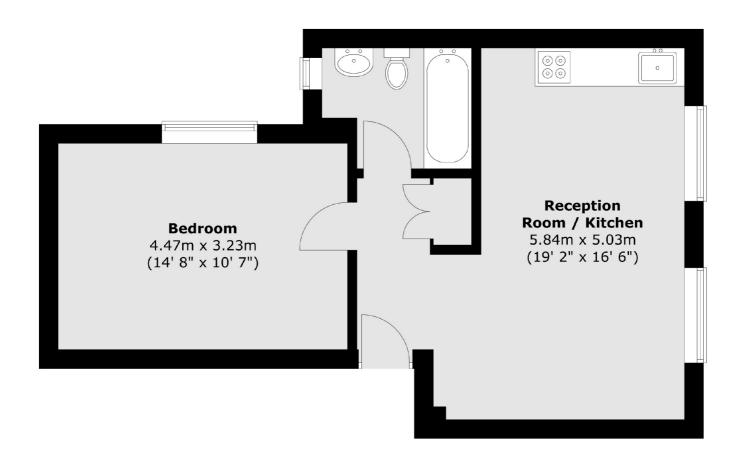

# Tollington Park, N4 £370,000

A one double bedroom flat, located on the first floor and in good condition throughout. It offers a large reception room with open plan kitchen, a bathroom and access to the amenities of Stroud Green and Finsbury Park.

#### **First Floor**

Total area (approx.): 45.1 sq. m (485 sq. ft)

Finsbury Park

Finsbury Park

020 7483 6360

London

Sales

87 Stroud Green Road