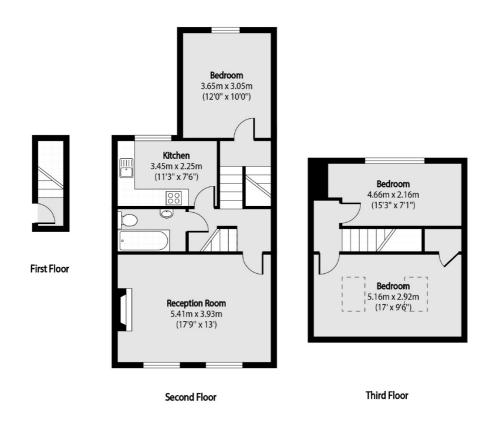

## Florence Road, N4

£761 Per week

A spacious three double bedroom Victorian mid terrace house, configured over three floors. The property has a spacious reception room, separate eat-in kitchen and is available furnished.

## Florence Road, London, N4

Total area (approx): 87.67 sq m (943 sq. ft)

Finsbury Park

Finsbury Park

020 7483 6361

London

Lettings

87 Stroud Green Road