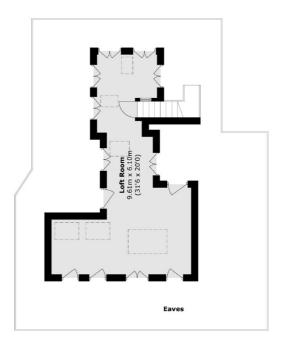

## Crouch Hill, London, N4

First Floor

**Ground Floor** 

Total area (approx.): 140.5 sq. m (1,513.4 sq. ft) (Excluding Eaves)

020 7483 6360