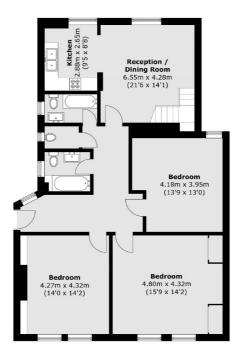

## **Crouch Hill, N4** £775,000

A spacious three bedroom apartment located on the top floor of a Victorian mansion block. This property has an open plan kitchen/reception room, exceptional storage space and stunning views across the city.

## **Features**

Three Bedrooms
Two Family Bathrooms
Share Of Freehold
Ample Storage
Third Floor Flat
Great Transport Links

## Crouch Hill, London, N4

First Floor

**Ground Floor** 

Total area (approx.): 140.5 sq. m (1,513.4 sq. ft) (Excluding Eaves)

020 7483 6360