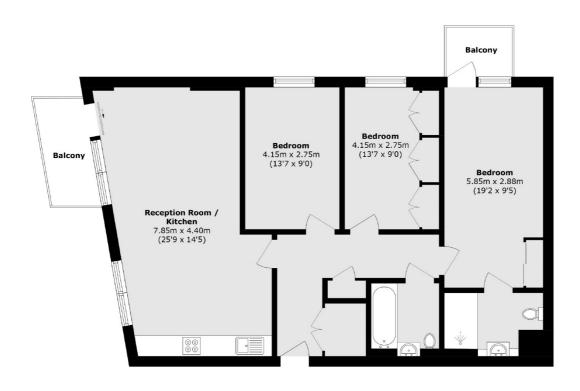

## City North Place, N4

£4,250 Per week

A three double bedroom apartment in the new City North Place Tower development with fantastic city views. It has three bathrooms, an open-plan kitchen/reception, and a private balcony and is finished to a high standard throughout.

## City North Place, London, N4

Total area (approx.): 97.9 sq. m (1053.7 sq. ft) Balcony area (approx.): 7.9 sq. m (85 sq. ft)

Finsbury Park

Finsbury Park

020 7483 6361

London

Lettings

87 Stroud Green Road