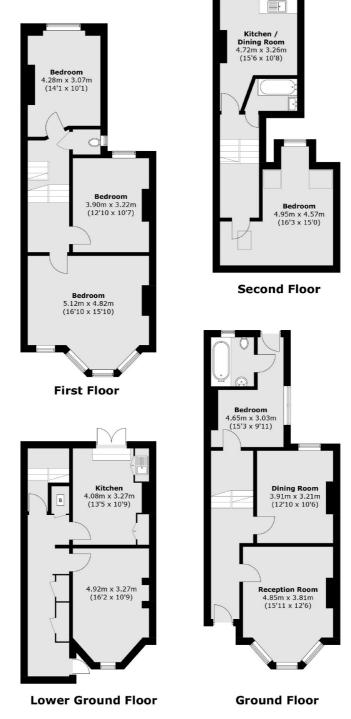

## Ossian Road, N4 £1,300,000

On the market for the first time in 60 years, this sixbedroom Victorian terraced house spans over 2,100 sq.ft across four floors. Offering tremendous potential, the property is being sold chain-free and includes a southfacing garden.

## Ossian Road, London, N4

Total area (approx.): 202.3 sq. m (2,177.6 sq. ft)

Finsbury Park

Finsbury Park

020 7483 6360

London

Sales

87 Stroud Green Road