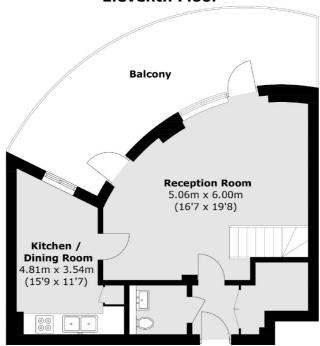

#### **Eleventh Floor**

## Goodwin Street, N4 £825,000

This split-level two bedroom apartment is set on the eleventh floor of this modern block. This property benefits from a large private balcony, a separate kitchen and a stunning communal roof terrace.