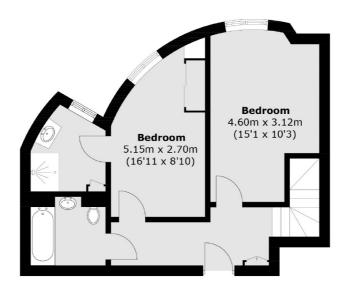

### **Tenth Floor**

Finsbury Park

Finsbury Park

020 7483 6360

London

Sales

87 Stroud Green Road

Total area (approx.): 90.8 sq. m (977.4 sq. ft) Balcony: 22.7 s. m (244.3 sq. ft

#### **Features**

Two Double Bedrooms Split Level Private Balcony Communal Roof Terrace 24 Hour Concierge Excellent Transport Links