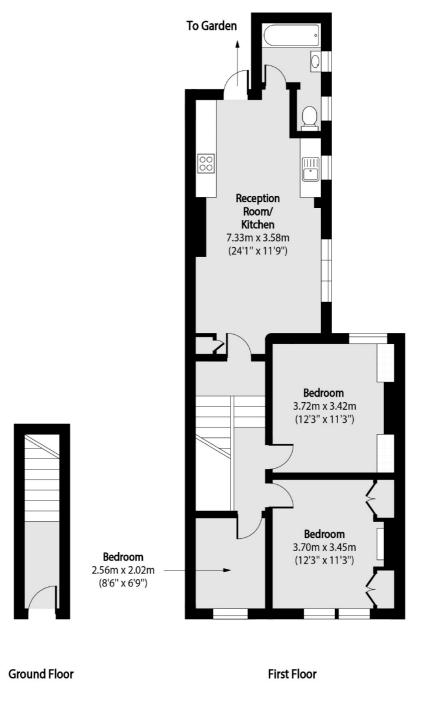

## Heysham Road, N15 £550,000

A spacious two bedroom, first floor flat is spread over 830 sq.ft and offers bright and airy interiors throughout. The property has an open plan kitchen/ living room, ample storage and a private garden.

### Heysham Road, London, N15

Total area (approx):

Finsbury Park 87 Stroud Green Road Finsbury Park London Sales 020 7483 6360 Energy Rating: C. We aim to make our particulars both accurate and reliable. However they are not guaranteed; nor do they form part of an offer or contract. If you require clarification on any points then please contact us, especially if you're traveling some distance to view. Please note that appliances and heating systems have not been tested and therefore no warranties can be given as to their good working order.