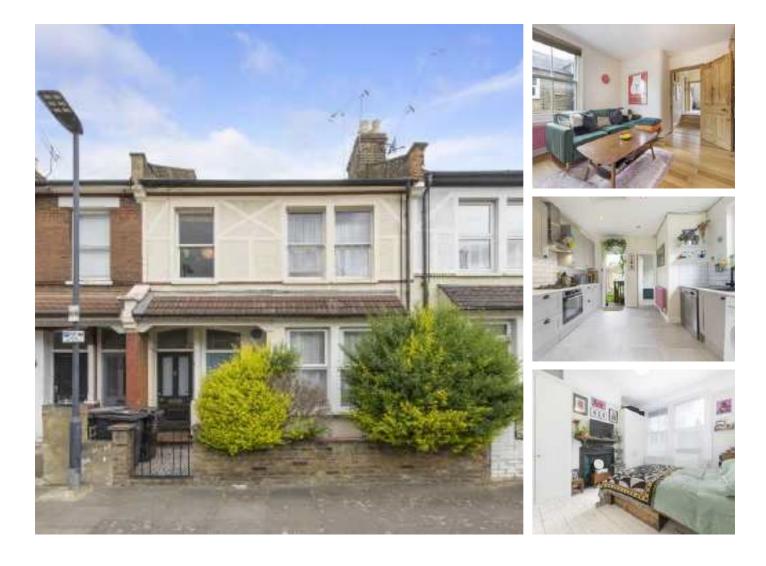

## Heysham Road, N15 £550,000

A spacious two bedroom, first floor flat is spread over 830 sq.ft and offers bright and airy interiors throughout. The property has an open plan kitchen/ living room, ample storage and a private garden.

#### Features

Wooden Floors Chain Free Period Features Great Transport Links Private Entrance Private Garden