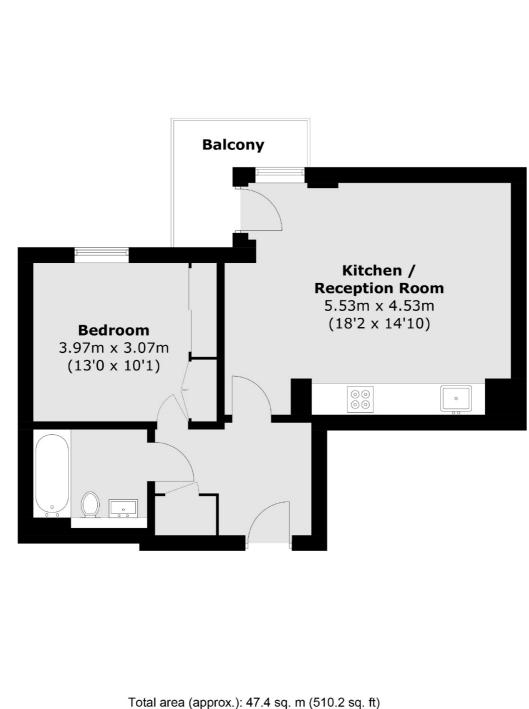

## Tiltman Place, London, N7

Balcony : 4.1 sq. m (44.1 sq. ft)

Finsbury Park 87 Stroud Green Road Finsbury Park London Lettings 020 7483 6361 Energy Rating: C. We aim to make our particulars both accurate and reliable. However they are not guaranteed; nor do they form part of an offer or contract. If you require clarification on any points then please contact us, especially if you're traveling some distance to view. Please note that appliances and heating systems have not been tested and therefore no warranties can be given as to their good working order.