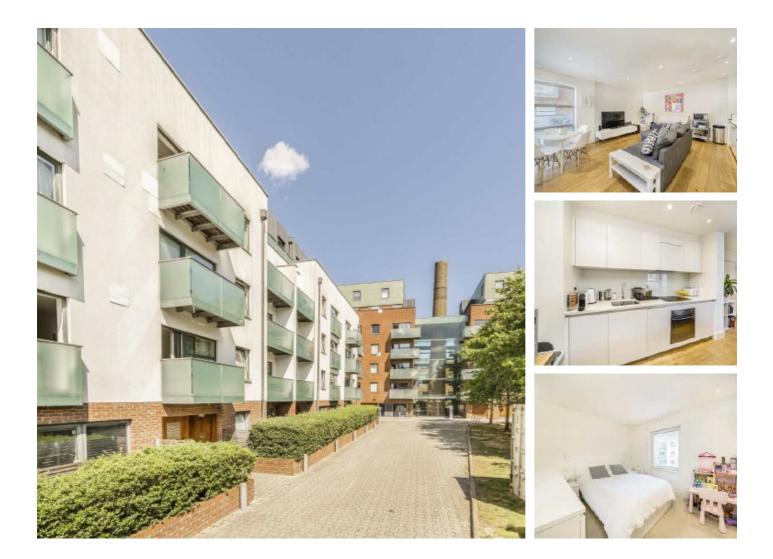

## Tiltman Place, N7 £576 Per week

SHORT LET. A bright and spacious one bedroom property in a private development. This apartment has an open plan living area with a private balcony and a big double bedroom.

Tiltman Place is ideally located for the many amenities of Holloway Road in addition to a variety of local transport links.

## Features

Short Let Available Immediately All Bills Included Private Balcony 24 Hour Concierge One Bedroom