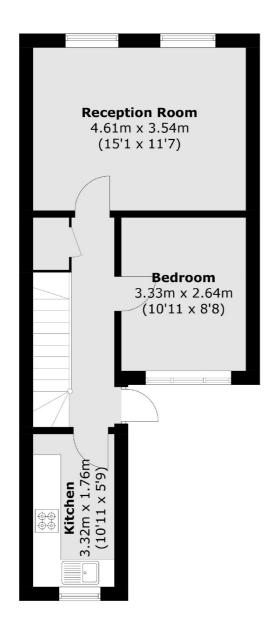

## **First Floor**

Finsbury Park

Finsbury Park

020 7483 6360

London

Sales

87 Stroud Green Road

## **Second Floor**

Total area (approx.):81.7 sq. m (879.3 sq. ft)