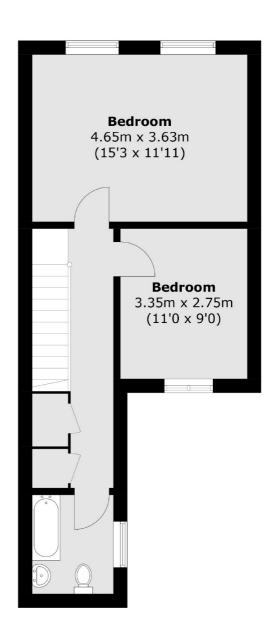

# **Dexters**



# Turnpike Lane, N8 £350,000

This three bedroom split-level flat, situated in a desirable location, boasts a spacious reception room and a separate kitchen, making it an excellent home for families or investors alike.

Located on Turnpike Lane amidst the vibrant amenities of Green Lanes, Westover Court is just 0.1 miles from the underground station, offering easy access to excellent transport links.

#### **Features**

Three Bedrooms
Split-Level
Spacious Living Area
Communal Entrance
Close to Local Amenities
Excellent Transport Links

# Turnpike Lane, London, N8





## **First Floor**

Finsbury Park

Finsbury Park

020 7483 6360

London

Sales

87 Stroud Green Road

## **Second Floor**

Total area (approx.):81.7 sq. m (879.3 sq. ft)