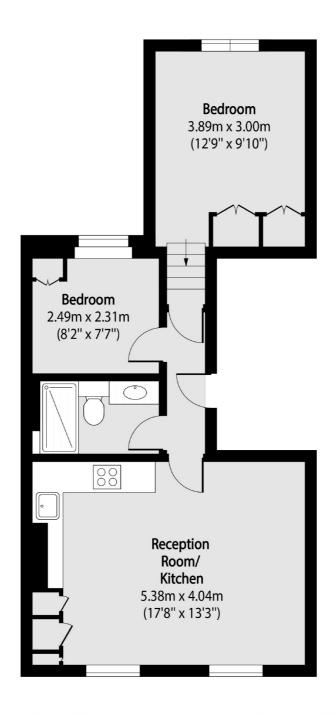

## Scarborough Road, N4 £500,000

A bright, well-presented two double bedroom apartment set on the first floor of this Victorian house. This property has period features, an open plan kitchen/reception room and has been refurbished throughout.

## Scarborough Road, London, N4

Total area (approx): 47.47 sq m (511 sq. ft)

Finsbury Park

Finsbury Park

020 7483 6360

London

Sales

87 Stroud Green Road