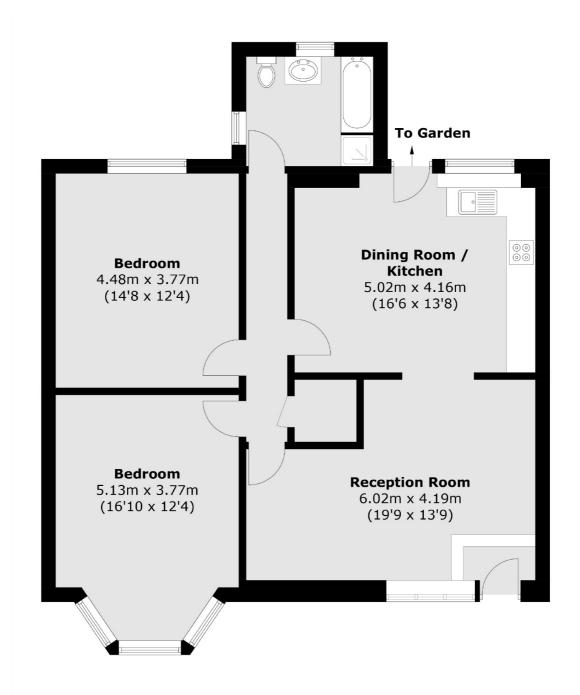

## Upper Tollington Park, N4 £600,000

The property has its own private entrance on the lower ground floor, as you enter you have a large open plan kitchen/reception room with direct access to an extensive garden, two double bedrooms and bathroom.

## Upper Tollington Park, London, N4

Total area (approx.): 94.7 sq. m (1019 sq. ft)

Finsbury Park

Finsbury Park

020 7483 6360

London

Sales

87 Stroud Green Road